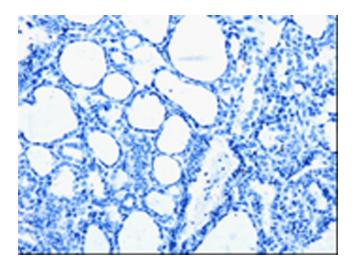

## **Product images:**

Immunohistochemistry of paraffin-embedded Human thyroid cancer tissue using [TA324291] (ARL6 Antibody) at dilution 1/25 (Original magnification: ×200)

Immunohistochemistry of paraffin-embedded Human thyroid cancer tissue using [TA324291] (ARL6 Antibody) at dilution 1/25, treated with fusion protein. (Original magnification: ×200)