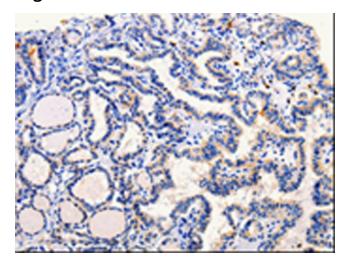

## **Product images:**

Immunohistochemistry of paraffin-embedded Human thyroid cancer tissue using [TA324291] (ARL6 Antibody) at dilution 1/25 (Original magnification: ×200)

Immunohistochemistry of paraffin-embedded Human thyroid cancer tissue using [TA324291] (ARL6 Antibody) at dilution 1/25, treated with fusion protein. (Original magnification: ×200)