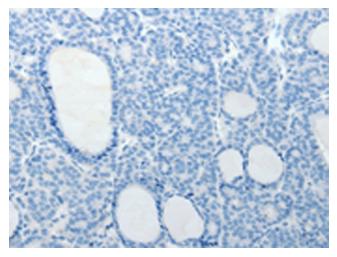

Immunohistochemistry of paraffin-embedded Human thyroid cancer tissue using [TA324239] (PGBD5 Antibody) at dilution 1/20 (Original magnification: ×200)

Immunohistochemistry of paraffin-embedded Human thyroid cancer tissue using [TA324239] (PGBD5 Antibody) at dilution 1/20, treated with synthetic peptide. (Original magnification: ×200)