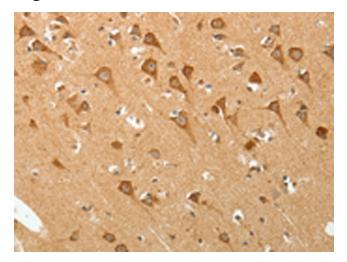

## **Product images:**

Immunohistochemistry of paraffin-embedded Human brain tissue using [TA324239] (PGBD5 Antibody) at dilution 1/20 (Original magnification: ×200)

Immunohistochemistry of paraffin-embedded Human brain tissue using [TA324239] (PGBD5 Antibody) at dilution 1/20, treated with synthetic peptide. (Original magnification: ×200)