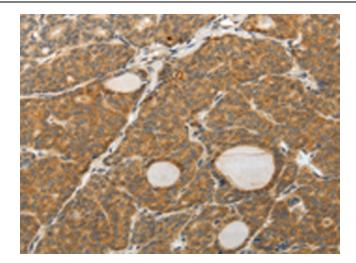

Immunohistochemistry of paraffin-embedded Human thyroid cancer tissue using [TA324239] (PGBD5 Antibody) at dilution 1/20 (Original magnification: ×200)

Immunohistochemistry of paraffin-embedded Human thyroid cancer tissue using [TA324239] (PGBD5 Antibody) at dilution 1/20, treated with synthetic peptide. (Original magnification: ×200)