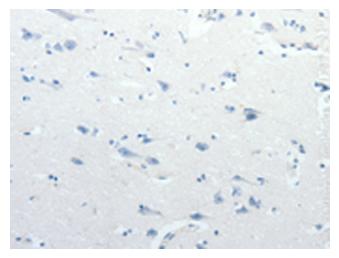

## **Product images:**

Immunohistochemistry of paraffin-embedded Human brain tissue using [TA324239] (PGBD5 Antibody) at dilution 1/20 (Original magnification: ×200)

Immunohistochemistry of paraffin-embedded Human brain tissue using [TA324239] (PGBD5 Antibody) at dilution 1/20, treated with synthetic peptide. (Original magnification: ×200)