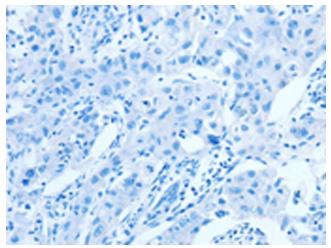

Immunohistochemistry of paraffin-embedded Human lung cancer tissue using TA324216 (ATF2 Antibody) at dilution 1/15 (Original magnification: ×200)

Immunohistochemistry of paraffin-embedded Human lung cancer tissue using TA324216 (ATF2 Antibody) at dilution 1/15, treated with fusion protein. (Original magnification: ×200)