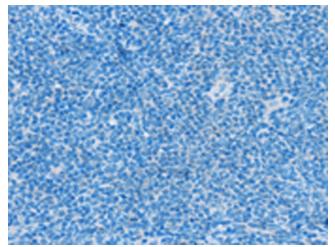

### **Product images:**

Immunohistochemistry of paraffin-embedded Human lymphoma tissue using TA324216 (ATF2 Antibody) at dilution 1/15 (Original magnification: ×200)

Immunohistochemistry of paraffin-embedded Human lymphoma tissue using TA324216 (ATF2 Antibody) at dilution 1/15, treated with fusion protein. (Original magnification: ×200)