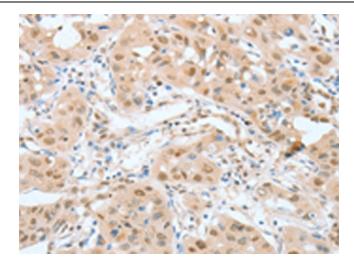

Immunohistochemistry of paraffin-embedded Human lung cancer tissue using TA324216 (ATF2 Antibody) at dilution 1/15 (Original magnification: ×200)

Immunohistochemistry of paraffin-embedded Human lung cancer tissue using TA324216 (ATF2 Antibody) at dilution 1/15, treated with fusion protein. (Original magnification: ×200)