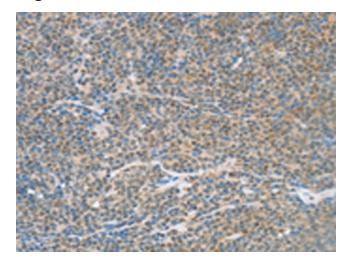

### **Product images:**

Immunohistochemistry of paraffin-embedded Human lymphoma tissue using TA324216 (ATF2 Antibody) at dilution 1/15 (Original magnification: ×200)

Immunohistochemistry of paraffin-embedded Human lymphoma tissue using TA324216 (ATF2 Antibody) at dilution 1/15, treated with fusion protein. (Original magnification: ×200)