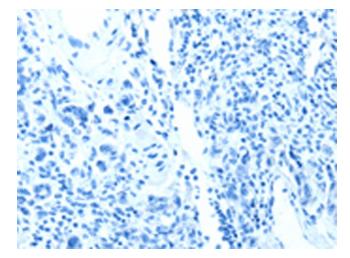

### **Product images:**

Immunohistochemistry of paraffin-embedded Human gasrtic cancer tissue using TA324130 (BCL2L2 Antibody) at dilution 1/15 (Original magnification: ×200)

Immunohistochemistry of paraffin-embedded Human gasrtic cancer tissue using TA324130 (BCL2L2 Antibody) at dilution 1/15, treated with fusion protein. (Original magnification: ×200)