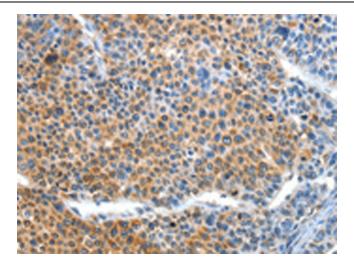

Immunohistochemistry of paraffin-embedded Human liver cancer tissue using TA324130 (BCL2L2 Antibody) at dilution 1/15 (Original magnification: ×200)

Immunohistochemistry of paraffin-embedded Human liver cancer tissue using TA324130 (BCL2L2 Antibody) at dilution 1/15, treated with fusion protein. (Original magnification: ×200)