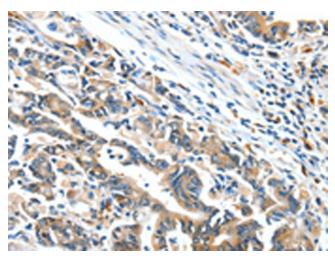

### **Product images:**

Immunohistochemistry of paraffin-embedded Human gasrtic cancer tissue using TA324130 (BCL2L2 Antibody) at dilution 1/15 (Original magnification: ×200)

Immunohistochemistry of paraffin-embedded Human gasrtic cancer tissue using TA324130 (BCL2L2 Antibody) at dilution 1/15, treated with fusion protein. (Original magnification: ×200)