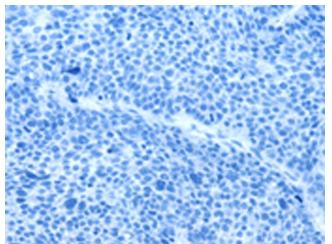

Immunohistochemistry of paraffin-embedded Human liver cancer tissue using TA324130 (BCL2L2 Antibody) at dilution 1/15 (Original magnification: ×200)

Immunohistochemistry of paraffin-embedded Human liver cancer tissue using TA324130 (BCL2L2 Antibody) at dilution 1/15, treated with fusion protein. (Original magnification: ×200)