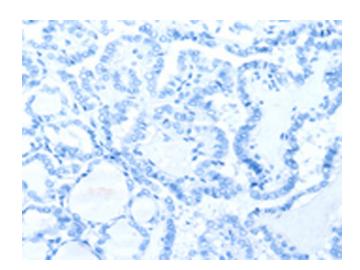

Immunohistochemistry of paraffin-embedded Human lung cancer tissue using [TA324119] (ACSBG1 Antibody) at dilution 1/25 (Original magnification: ×200)

Immunohistochemistry of paraffin-embedded Human lung cancer tissue using [TA324119] (ACSBG1 Antibody) at dilution 1/25, treated with fusion protein. (Original magnification: ×200)