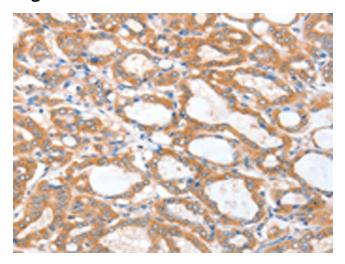

## **Product images:**

Immunohistochemistry of paraffin-embedded Human thyroid cancer tissue using [TA324119] (ACSBG1 Antibody) at dilution 1/25 (Original magnification: ×200)

Immunohistochemistry of paraffin-embedded Human thyroid cancer tissue using [TA324119] (ACSBG1 Antibody) at dilution 1/25, treated with fusion protein. (Original magnification: ×200)