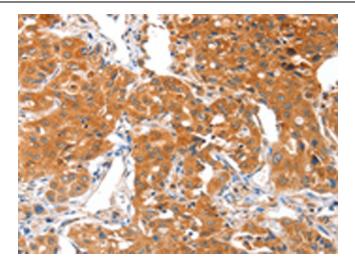

Immunohistochemistry of paraffin-embedded Human lung cancer tissue using [TA324119] (ACSBG1 Antibody) at dilution 1/25 (Original magnification: ×200)

Immunohistochemistry of paraffin-embedded Human lung cancer tissue using [TA324119] (ACSBG1 Antibody) at dilution 1/25, treated with fusion protein. (Original magnification: ×200)