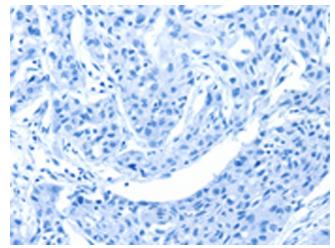

## **Product images:**

Immunohistochemistry of paraffin-embedded Human thyroid cancer tissue using [TA324119] (ACSBG1 Antibody) at dilution 1/25 (Original magnification: ×200)

Immunohistochemistry of paraffin-embedded Human thyroid cancer tissue using [TA324119] (ACSBG1 Antibody) at dilution 1/25, treated with fusion protein. (Original magnification: ×200)