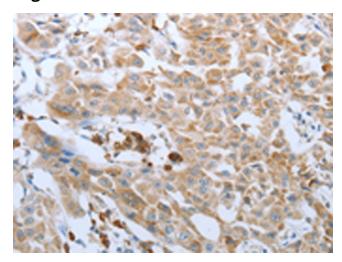

## **Product images:**

Immunohistochemistry of paraffin-embedded Human lung cancer tissue using TA323919 (FGF1 Antibody) at dilution 1/50 (Original magnification: ×200)

Immunohistochemistry of paraffin-embedded Human lung cancer tissue using TA323919 (FGF1 Antibody) at dilution 1/50, treated with synthetic peptide. (Original magnification: ×200)