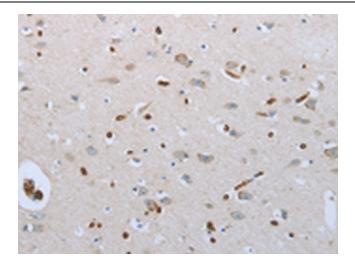

Immunohistochemistry of paraffin-embedded Human brain tissue using TA323919 (FGF1 Antibody) at dilution 1/50 (Original magnification: ×200)

Immunohistochemistry of paraffin-embedded Human brain tissue using TA323919 (FGF1 Antibody) at dilution 1/50, treated with synthetic peptide. (Original magnification: ×200)