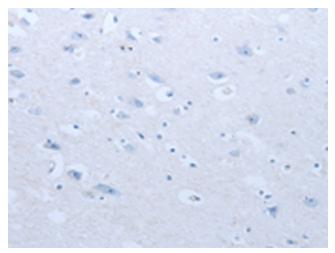

Immunohistochemistry of paraffin-embedded Human brain tissue using TA323919 (FGF1 Antibody) at dilution 1/50 (Original magnification: ×200)

Immunohistochemistry of paraffin-embedded Human brain tissue using TA323919 (FGF1 Antibody) at dilution 1/50, treated with synthetic peptide. (Original magnification: ×200)