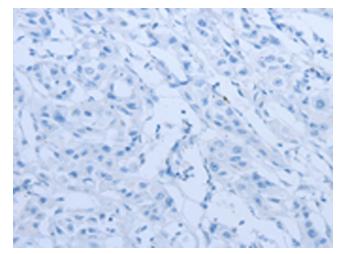

## **Product images:**

Immunohistochemistry of paraffin-embedded Human lung cancer tissue using TA323919 (FGF1 Antibody) at dilution 1/50 (Original magnification: ×200)

Immunohistochemistry of paraffin-embedded Human lung cancer tissue using TA323919 (FGF1 Antibody) at dilution 1/50, treated with synthetic peptide. (Original magnification: ×200)