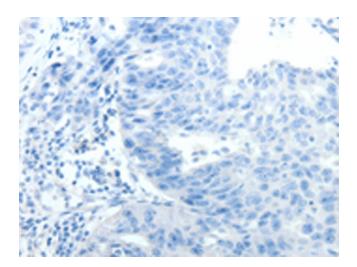

## **Product images:**

Immunohistochemistry of paraffin-embedded Human ovarian cancer tissue using [TA323872] (LRP12 Antibody) at dilution 1/20 (Original magnification: ×200)

Immunohistochemistry of paraffin-embedded Human ovarian cancer tissue using [TA323872] (LRP12 Antibody) at dilution 1/20, treated with fusion protein. (Original magnification: ×200)