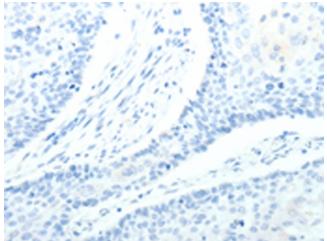

Immunohistochemistry of paraffin-embedded Human cervical cancer tissue using [TA323872] (LRP12 Antibody) at dilution 1/20 (Original magnification: ×200)

Immunohistochemistry of paraffin-embedded Human cervical cancer tissue using [TA323872] (LRP12 Antibody) at dilution 1/20, treated with fusion protein. (Original magnification: ×200)