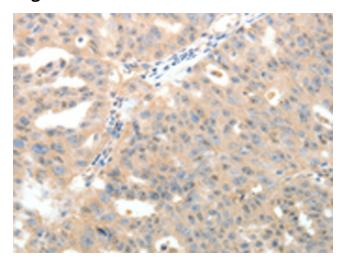

## **Product images:**

Immunohistochemistry of paraffin-embedded Human ovarian cancer tissue using [TA323872] (LRP12 Antibody) at dilution 1/20 (Original magnification: ×200)

Immunohistochemistry of paraffin-embedded Human ovarian cancer tissue using [TA323872] (LRP12 Antibody) at dilution 1/20, treated with fusion protein. (Original magnification: ×200)