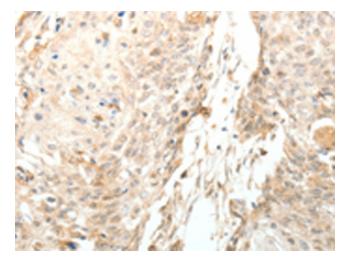

Immunohistochemistry of paraffin-embedded Human cervical cancer tissue using [TA323872] (LRP12 Antibody) at dilution 1/20 (Original magnification: ×200)

Immunohistochemistry of paraffin-embedded Human cervical cancer tissue using [TA323872] (LRP12 Antibody) at dilution 1/20, treated with fusion protein. (Original magnification: ×200)