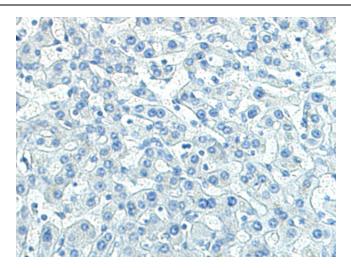

Immunohistochemistry of paraffin-embedded Human liver cancer tissue using [TA323849] (BTG3 Antibody) at dilution 1/140, treated with fusion protein. (Original magnification: ×200)