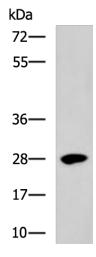

## **BTG3 Rabbit Polyclonal Antibody**

**Product data:** 

**Product Type:** Primary Antibodies

**Applications:** IHC, WB

Recommended Dilution: WB: 1000-5000

WB positive control: Mouse testis tissue lysate

IHC: 100-200

## **Product images:**

Primary antibody: [TA323849] (BTG3 Antibody) at

dilution 1/1000

Secondary antibody: Goat anti rabbit IgG at

1/5000 dilution

Exposure time: 2 minutes

Immunohistochemistry of paraffin-embedded Human liver cancer tissue using [TA323849] (BTG3 Antibody) at dilution 1/140 (Original magnification: ×200)