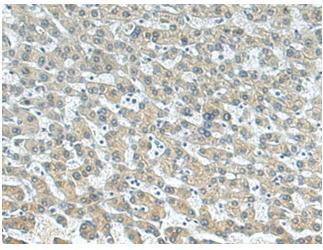

## **Product images:**

Primary antibody: [TA323849] (BTG3 Antibody) at

dilution 1/1000

Secondary antibody: Goat anti rabbit IgG at

1/5000 dilution

Exposure time: 2 minutes

Immunohistochemistry of paraffin-embedded Human liver cancer tissue using [TA323849] (BTG3 Antibody) at dilution 1/140 (Original magnification: ×200)