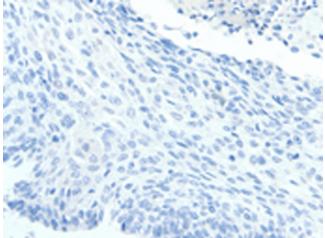

Immunohistochemistry of paraffin-embedded Human cervical cancer tissue using [TA323613] (CXCL12 Antibody) at dilution 1/40 (Original magnification: ×200)

Immunohistochemistry of paraffin-embedded Human cervical cancer tissue using [TA323613] (CXCL12 Antibody) at dilution 1/40, treated with synthetic peptide. (Original magnification: ×200)