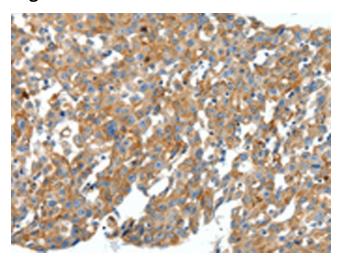

## **Product images:**

Immunohistochemistry of paraffin-embedded Human breast cancer tissue using [TA323613] (CXCL12 Antibody) at dilution 1/40 (Original magnification: ×200)

Immunohistochemistry of paraffin-embedded Human breast cancer tissue using [TA323613] (CXCL12 Antibody) at dilution 1/40, treated with synthetic peptide. (Original magnification: ×200)