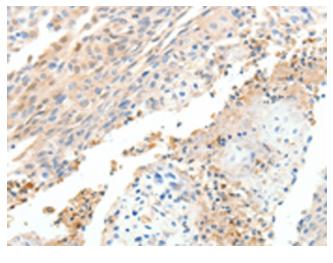

Immunohistochemistry of paraffin-embedded Human cervical cancer tissue using [TA323613] (CXCL12 Antibody) at dilution 1/40 (Original magnification: ×200)

Immunohistochemistry of paraffin-embedded Human cervical cancer tissue using [TA323613] (CXCL12 Antibody) at dilution 1/40, treated with synthetic peptide. (Original magnification: ×200)