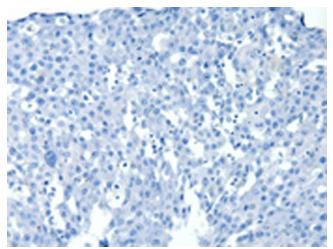

## **Product images:**

Immunohistochemistry of paraffin-embedded Human breast cancer tissue using [TA323613] (CXCL12 Antibody) at dilution 1/40 (Original magnification: ×200)

Immunohistochemistry of paraffin-embedded Human breast cancer tissue using [TA323613] (CXCL12 Antibody) at dilution 1/40, treated with synthetic peptide. (Original magnification: ×200)