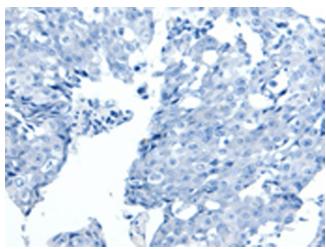

## **Product images:**

Immunohistochemistry of paraffin-embedded Human breast cancer tissue using [TA323612] (CXCL12 Antibody) at dilution 1/20 (Original magnification: ×200)

Immunohistochemistry of paraffin-embedded Human breast cancer tissue using [TA323612] (CXCL12 Antibody) at dilution 1/20, treated with synthetic peptide. (Original magnification: ×200)