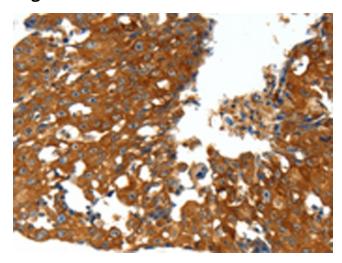

## **Product images:**

Immunohistochemistry of paraffin-embedded Human breast cancer tissue using [TA323612] (CXCL12 Antibody) at dilution 1/20 (Original magnification: ×200)

Immunohistochemistry of paraffin-embedded Human breast cancer tissue using [TA323612] (CXCL12 Antibody) at dilution 1/20, treated with synthetic peptide. (Original magnification: ×200)