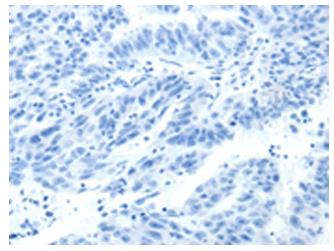

Immunohistochemistry of paraffin-embedded Human ovarian cancer tissue using [TA323612] (CXCL12 Antibody) at dilution 1/20 (Original magnification: ×200)

Immunohistochemistry of paraffin-embedded Human ovarian cancer tissue using [TA323612] (CXCL12 Antibody) at dilution 1/20, treated with synthetic peptide. (Original magnification: ×200)