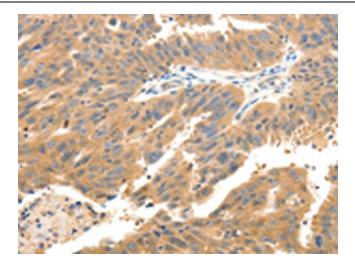

Immunohistochemistry of paraffin-embedded Human ovarian cancer tissue using [TA323612] (CXCL12 Antibody) at dilution 1/20 (Original magnification: ×200)

Immunohistochemistry of paraffin-embedded Human ovarian cancer tissue using [TA323612] (CXCL12 Antibody) at dilution 1/20, treated with synthetic peptide. (Original magnification: ×200)