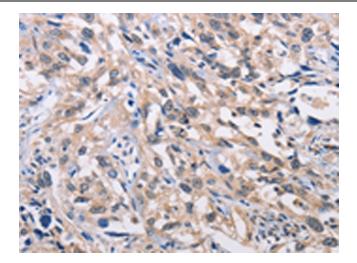

Immunohistochemistry of paraffin-embedded Human esophagus cancer tissue using TA323479 (ALG8 Antibody) at dilution 1/30 (Original magnification: ×200)

Immunohistochemistry of paraffin-embedded Human esophagus cancer tissue using TA323479 (ALG8 Antibody) at dilution 1/30, treated with fusion protein. (Original magnification: ×200)