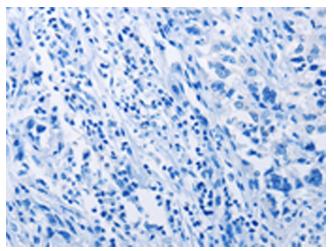

Immunohistochemistry of paraffin-embedded Human esophagus cancer tissue using TA323479 (ALG8 Antibody) at dilution 1/30 (Original magnification: ×200)

Immunohistochemistry of paraffin-embedded Human esophagus cancer tissue using TA323479 (ALG8 Antibody) at dilution 1/30, treated with fusion protein. (Original magnification: ×200)