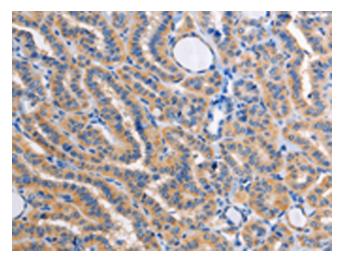

## **Product images:**

Immunohistochemistry of paraffin-embedded Human thyroid cancer tissue using TA323479 (ALG8 Antibody) at dilution 1/30 (Original magnification: ×200)

Immunohistochemistry of paraffin-embedded Human thyroid cancer tissue using TA323479 (ALG8 Antibody) at dilution 1/30, treated with fusion protein. (Original magnification: ×200)