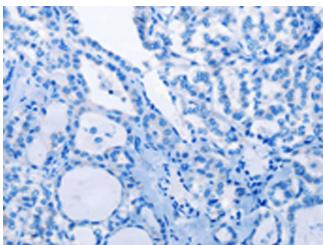

## **Product images:**

Immunohistochemistry of paraffin-embedded Human thyroid cancer tissue using TA323479 (ALG8 Antibody) at dilution 1/30 (Original magnification: ×200)

Immunohistochemistry of paraffin-embedded Human thyroid cancer tissue using TA323479 (ALG8 Antibody) at dilution 1/30, treated with fusion protein. (Original magnification: ×200)