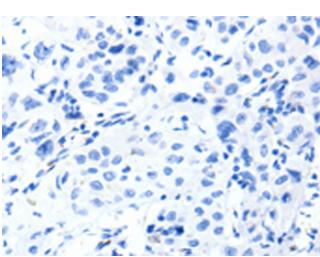

## **Product images:**

Immunohistochemistry of paraffin-embedded Human lung cancer tissue using [TA323293] (SLC2A4 Antibody) at dilution 1/15 (Original magnification: ×200)

Immunohistochemistry of paraffin-embedded Human lung cancer tissue using [TA323293] (SLC2A4 Antibody) at dilution 1/15, treated with synthetic peptide. (Original magnification: ×200)