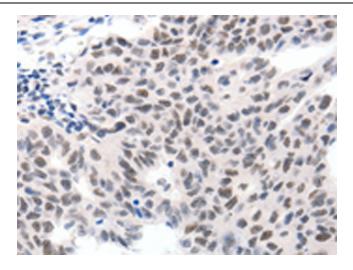

Immunohistochemistry of paraffin-embedded Human ovarian cancer tissue using [TA323293] (SLC2A4 Antibody) at dilution 1/15 (Original magnification: ×200)

Immunohistochemistry of paraffin-embedded Human ovarian cancer tissue using [TA323293] (SLC2A4 Antibody) at dilution 1/15, treated with synthetic peptide. (Original magnification: ×200)