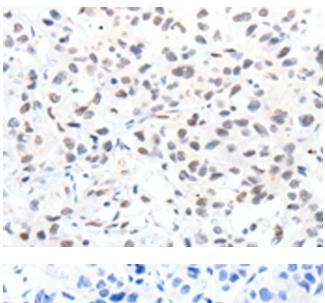

## **Product images:**

Immunohistochemistry of paraffin-embedded Human lung cancer tissue using [TA323293] (SLC2A4 Antibody) at dilution 1/15 (Original magnification: ×200)

Immunohistochemistry of paraffin-embedded Human lung cancer tissue using [TA323293] (SLC2A4 Antibody) at dilution 1/15, treated with synthetic peptide. (Original magnification: ×200)