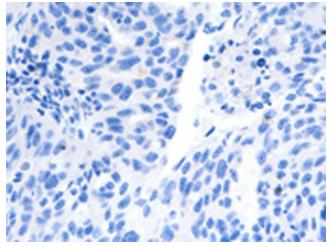

Immunohistochemistry of paraffin-embedded Human ovarian cancer tissue using [TA323293] (SLC2A4 Antibody) at dilution 1/15 (Original magnification: ×200)

Immunohistochemistry of paraffin-embedded Human ovarian cancer tissue using [TA323293] (SLC2A4 Antibody) at dilution 1/15, treated with synthetic peptide. (Original magnification: ×200)