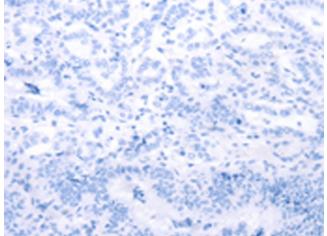

Immunohistochemistry of paraffin-embedded Human thyroid cancer tissue using [TA323251] (PTMA Antibody) at dilution 1/25 (Original magnification: ×200)

Immunohistochemistry of paraffin-embedded Human thyroid cancer tissue using [TA323251] (PTMA Antibody) at dilution 1/25, treated with synthetic peptide. (Original magnification: ×200)