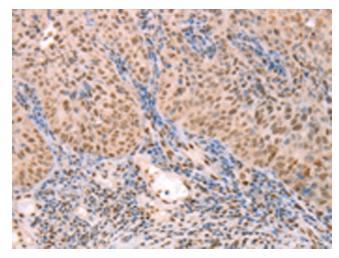

## **Product images:**

Immunohistochemistry of paraffin-embedded Human lymphoma tissue using [TA323251] (PTMA Antibody) at dilution 1/25 (Original magnification: ×200)

Immunohistochemistry of paraffin-embedded Human lymphoma tissue using [TA323251] (PTMA Antibody) at dilution 1/25, treated with synthetic peptide. (Original magnification: ×200)