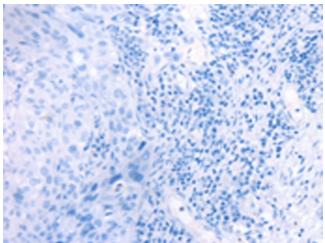

## **Product images:**

Immunohistochemistry of paraffin-embedded Human lymphoma tissue using [TA323251] (PTMA Antibody) at dilution 1/25 (Original magnification: ×200)

Immunohistochemistry of paraffin-embedded Human lymphoma tissue using [TA323251] (PTMA Antibody) at dilution 1/25, treated with synthetic peptide. (Original magnification: ×200)