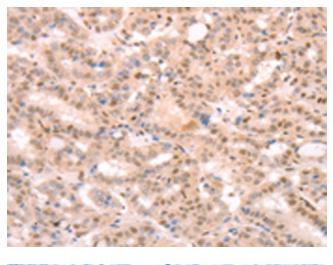

Immunohistochemistry of paraffin-embedded Human thyroid cancer tissue using [TA323251] (PTMA Antibody) at dilution 1/25 (Original magnification: ×200)

Immunohistochemistry of paraffin-embedded Human thyroid cancer tissue using [TA323251] (PTMA Antibody) at dilution 1/25, treated with synthetic peptide. (Original magnification: ×200)