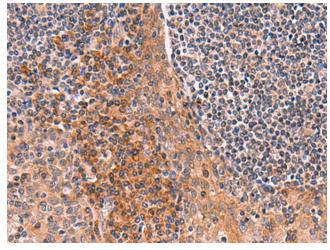

Exposure time: 10 seconds

Immunohistochemistry of paraffin-embedded Human tonsil tissue using [TA323230] (ACYP1 Antibody) at dilution 1/65 (Original magnification: ×200)

Immunohistochemistry of paraffin-embedded Human tonsil tissue using [TA323230] (ACYP1 Antibody) at dilution 1/65, treated with fusion protein. (Original magnification: ×200)