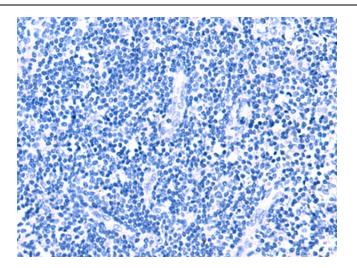

Exposure time: 10 seconds

Immunohistochemistry of paraffin-embedded Human tonsil tissue using [TA323230] (ACYP1 Antibody) at dilution 1/65 (Original magnification: ×200)

Immunohistochemistry of paraffin-embedded Human tonsil tissue using [TA323230] (ACYP1 Antibody) at dilution 1/65, treated with fusion protein. (Original magnification: ×200)