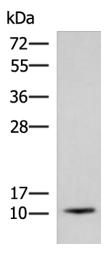

## **Product images:**

Gel: 12%SDS-PAGE Lysate: 40 μg

Lane: Human fetal brain tissue lysate Primary antibody: [TA323230] (ACYP1 Antibody)

at dilution 1/700

Secondary antibody: Goat anti rabbit IgG at

1/5000 dilution

Exposure time: 10 seconds

Immunohistochemistry of paraffin-embedded Human tonsil tissue using [TA323230] (ACYP1 Antibody) at dilution 1/65 (Original magnification: ×200)

Immunohistochemistry of paraffin-embedded Human tonsil tissue using [TA323230] (ACYP1 Antibody) at dilution 1/65, treated with fusion protein. (Original magnification: ×200)