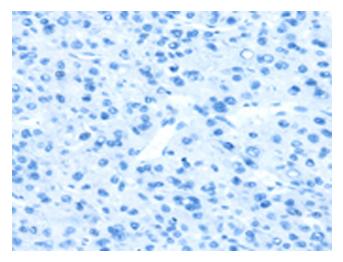

## **Product images:**

Immunohistochemistry of paraffin-embedded Human liver cancer tissue using [TA323148] (IGFBP4 Antibody) at dilution 1/35 (Original magnification: ×200)

Immunohistochemistry of paraffin-embedded Human liver cancer tissue using [TA323148] (IGFBP4 Antibody) at dilution 1/35, treated with fusion protein. (Original magnification: ×200)