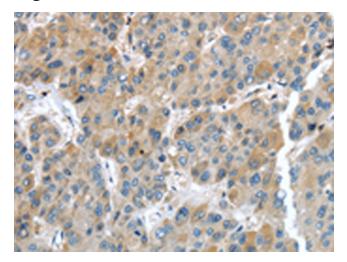

## **Product images:**

Immunohistochemistry of paraffin-embedded Human liver cancer tissue using [TA323148] (IGFBP4 Antibody) at dilution 1/35 (Original magnification: ×200)

Immunohistochemistry of paraffin-embedded Human liver cancer tissue using [TA323148] (IGFBP4 Antibody) at dilution 1/35, treated with fusion protein. (Original magnification: ×200)