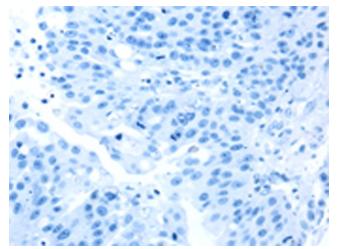

Immunohistochemistry of paraffin-embedded Human breast cancer tissue using [TA323148] (IGFBP4 Antibody) at dilution 1/35 (Original magnification: ×200)

Immunohistochemistry of paraffin-embedded Human breast cancer tissue using [TA323148] (IGFBP4 Antibody) at dilution 1/35, treated with fusion protein. (Original magnification: ×200)