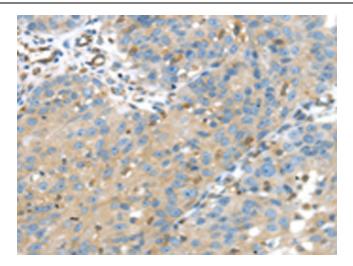

Immunohistochemistry of paraffin-embedded Human breast cancer tissue using [TA323148] (IGFBP4 Antibody) at dilution 1/35 (Original magnification: ×200)

Immunohistochemistry of paraffin-embedded Human breast cancer tissue using [TA323148] (IGFBP4 Antibody) at dilution 1/35, treated with fusion protein. (Original magnification: ×200)