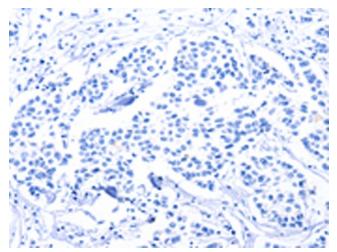

## **Product images:**

Immunohistochemistry of paraffin-embedded Human breast cancer tissue using TA323078 (FBLN1 Antibody) at dilution 1/12 (Original magnification: ×200)

Immunohistochemistry of paraffin-embedded Human breast cancer tissue using TA323078 (FBLN1 Antibody) at dilution 1/12, treated with synthetic peptide. (Original magnification: ×200)