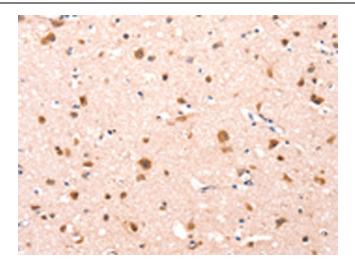

Immunohistochemistry of paraffin-embedded Human brain tissue using TA323078 (FBLN1 Antibody) at dilution 1/12 (Original magnification: ×200)

Immunohistochemistry of paraffin-embedded Human brain tissue using TA323078 (FBLN1 Antibody) at dilution 1/12, treated with synthetic peptide. (Original magnification: ×200)