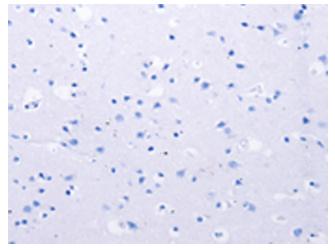

Immunohistochemistry of paraffin-embedded Human brain tissue using TA323078 (FBLN1 Antibody) at dilution 1/12 (Original magnification: ×200)

Immunohistochemistry of paraffin-embedded Human brain tissue using TA323078 (FBLN1 Antibody) at dilution 1/12, treated with synthetic peptide. (Original magnification: ×200)