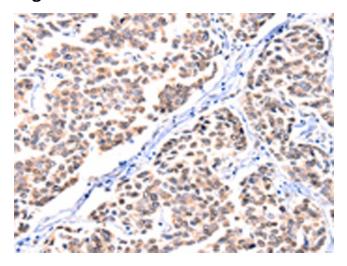

## **Product images:**

Immunohistochemistry of paraffin-embedded Human breast cancer tissue using TA323078 (FBLN1 Antibody) at dilution 1/12 (Original magnification: ×200)

Immunohistochemistry of paraffin-embedded Human breast cancer tissue using TA323078 (FBLN1 Antibody) at dilution 1/12, treated with synthetic peptide. (Original magnification: ×200)