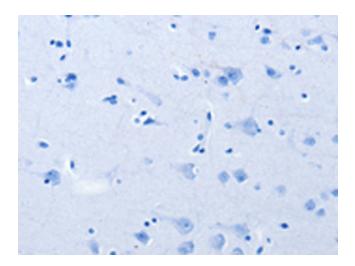

## **Product images:**

Immunohistochemistry of paraffin-embedded Human brain tissue using TA323017 (MATN1 Antibody) at dilution 1/60 (Original magnification: ×200)

Immunohistochemistry of paraffin-embedded Human brain tissue using TA323017 (MATN1 Antibody) at dilution 1/60, treated with synthetic peptide. (Original magnification: ×200)