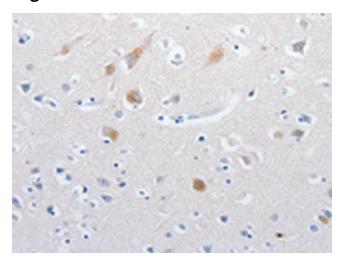

## **Product images:**

Immunohistochemistry of paraffin-embedded Human brain tissue using TA323017 (MATN1 Antibody) at dilution 1/60 (Original magnification: ×200)

Immunohistochemistry of paraffin-embedded Human brain tissue using TA323017 (MATN1 Antibody) at dilution 1/60, treated with synthetic peptide. (Original magnification: ×200)