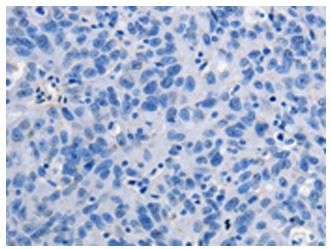

Immunohistochemistry of paraffin-embedded Human ovarian cancer tissue using TA323017 (MATN1 Antibody) at dilution 1/60 (Original magnification: ×200)

Immunohistochemistry of paraffin-embedded Human ovarian cancer tissue using TA323017 (MATN1 Antibody) at dilution 1/60, treated with synthetic peptide. (Original magnification: ×200)