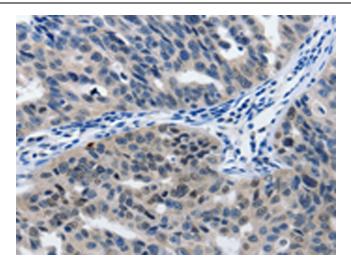

Immunohistochemistry of paraffin-embedded Human ovarian cancer tissue using TA323017 (MATN1 Antibody) at dilution 1/60 (Original magnification: ×200)

Immunohistochemistry of paraffin-embedded Human ovarian cancer tissue using TA323017 (MATN1 Antibody) at dilution 1/60, treated with synthetic peptide. (Original magnification: ×200)