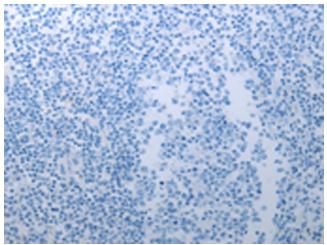

Immunohistochemistry of paraffin-embedded Human tonsil tissue using TA322834 (SLC4A7 Antibody) at dilution 1/50 (Original magnification: ×200)

Immunohistochemistry of paraffin-embedded Human tonsil tissue using TA322834 (SLC4A7 Antibody) at dilution 1/50, treated with synthetic peptide. (Original magnification: ×200)