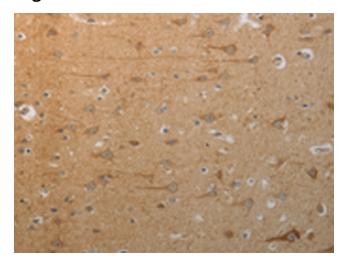

## **Product images:**

Immunohistochemistry of paraffin-embedded Human brain tissue using TA322834 (SLC4A7 Antibody) at dilution 1/50 (Original magnification: ×200)

Immunohistochemistry of paraffin-embedded Human brain tissue using TA322834 (SLC4A7 Antibody) at dilution 1/50, treated with synthetic peptide. (Original magnification: ×200)