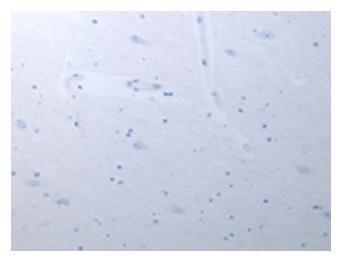

## **Product images:**

Immunohistochemistry of paraffin-embedded Human brain tissue using TA322834 (SLC4A7 Antibody) at dilution 1/50 (Original magnification: ×200)

Immunohistochemistry of paraffin-embedded Human brain tissue using TA322834 (SLC4A7 Antibody) at dilution 1/50, treated with synthetic peptide. (Original magnification: ×200)