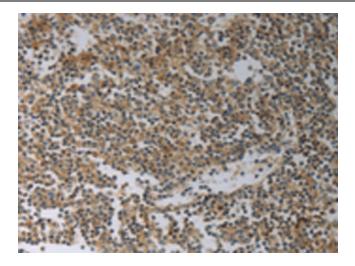

Immunohistochemistry of paraffin-embedded Human tonsil tissue using TA322834 (SLC4A7 Antibody) at dilution 1/50 (Original magnification: ×200)

Immunohistochemistry of paraffin-embedded Human tonsil tissue using TA322834 (SLC4A7 Antibody) at dilution 1/50, treated with synthetic peptide. (Original magnification: ×200)