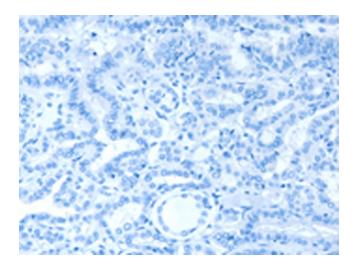

## **Product images:**

Immunohistochemistry of paraffin-embedded Human thyroid cancer tissue using [TA322824] (ADAM7 Antibody) at dilution 1/20 (Original magnification: ×200)

Immunohistochemistry of paraffin-embedded Human thyroid cancer tissue using [TA322824] (ADAM7 Antibody) at dilution 1/20, treated with fusion protein. (Original magnification: ×200)