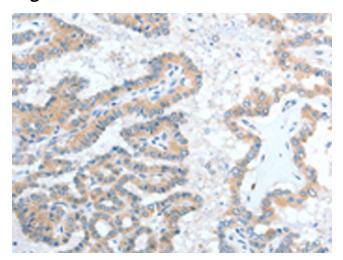

## **Product images:**

Immunohistochemistry of paraffin-embedded Human thyroid cancer tissue using [TA322824] (ADAM7 Antibody) at dilution 1/20 (Original magnification: ×200)

Immunohistochemistry of paraffin-embedded Human thyroid cancer tissue using [TA322824] (ADAM7 Antibody) at dilution 1/20, treated with fusion protein. (Original magnification: ×200)