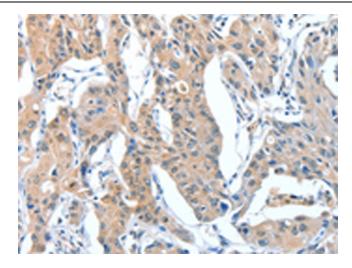

Immunohistochemistry of paraffin-embedded Human lung cancer tissue using [TA322824] (ADAM7 Antibody) at dilution 1/20, treated with fusion protein. (Original magnification: ×200)