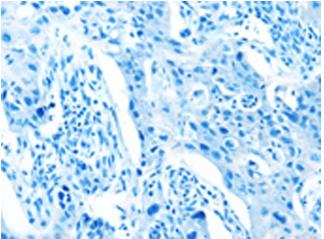

Immunohistochemistry of paraffin-embedded Human lung cancer tissue using [TA322820] (ADAM21 Antibody) at dilution 1/15 (Original magnification: ×200)

Immunohistochemistry of paraffin-embedded Human lung cancer tissue using [TA322820] (ADAM21 Antibody) at dilution 1/15, treated with fusion protein. (Original magnification: ×200)