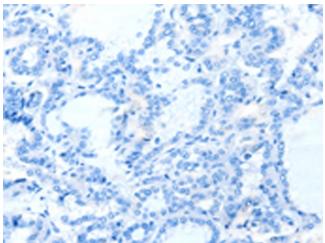

## **Product images:**

Immunohistochemistry of paraffin-embedded Human thyroid cancer tissue using [TA322820] (ADAM21 Antibody) at dilution 1/15 (Original magnification: ×200)

Immunohistochemistry of paraffin-embedded Human thyroid cancer tissue using [TA322820] (ADAM21 Antibody) at dilution 1/15, treated with fusion protein. (Original magnification: ×200)