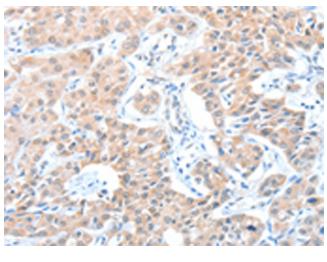

Immunohistochemistry of paraffin-embedded Human lung cancer tissue using [TA322820] (ADAM21 Antibody) at dilution 1/15 (Original magnification: ×200)

Immunohistochemistry of paraffin-embedded Human lung cancer tissue using [TA322820] (ADAM21 Antibody) at dilution 1/15, treated with fusion protein. (Original magnification: ×200)