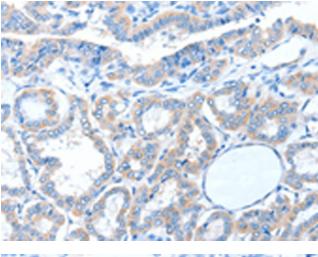

## **Product images:**

Immunohistochemistry of paraffin-embedded Human thyroid cancer tissue using [TA322820] (ADAM21 Antibody) at dilution 1/15 (Original magnification: ×200)

Immunohistochemistry of paraffin-embedded Human thyroid cancer tissue using [TA322820] (ADAM21 Antibody) at dilution 1/15, treated with fusion protein. (Original magnification: ×200)