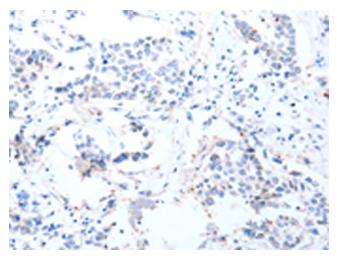

## **Product images:**

Immunohistochemistry of paraffin-embedded Human breast cancer tissue using TA322739 (FOXD2 Antibody) at dilution 1/10 (Original magnification: ×200)

Immunohistochemistry of paraffin-embedded Human breast cancer tissue using TA322739 (FOXD2 Antibody) at dilution 1/10, treated with synthetic peptide. (Original magnification: ×200)