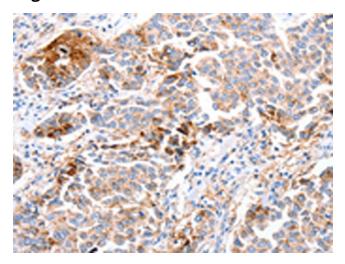

## **Product images:**

Immunohistochemistry of paraffin-embedded Human breast cancer tissue using TA322739 (FOXD2 Antibody) at dilution 1/10 (Original magnification: ×200)

Immunohistochemistry of paraffin-embedded Human breast cancer tissue using TA322739 (FOXD2 Antibody) at dilution 1/10, treated with synthetic peptide. (Original magnification: ×200)