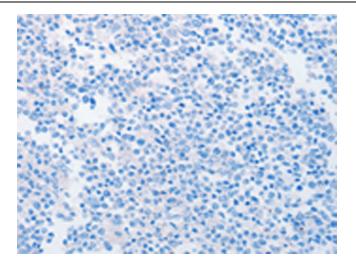

Immunohistochemistry of paraffin-embedded Human tonsil tissue using TA322733 (NAP1L1 Antibody) at dilution 1/70 (Original magnification: ×200)

Immunohistochemistry of paraffin-embedded Human tonsil tissue using TA322733 (NAP1L1 Antibody) at dilution 1/70, treated with fusion protein. (Original magnification: ×200)