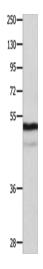

## **Product images:**

Gel: 10%SDS-PAGE Lysate: 40 μg

Lane: Mouse thymus tissue

Primary antibody: TA322733 (NAP1L1 Antibody)

at dilution 1/1000

Secondary antibody: Goat anti rabbit IgG at

1/8000 dilution

Exposure time: 40 seconds