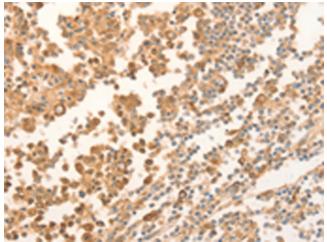

Immunohistochemistry of paraffin-embedded Human tonsil tissue using TA322733 (NAP1L1 Antibody) at dilution 1/70 (Original magnification: ×200)

Immunohistochemistry of paraffin-embedded Human tonsil tissue using TA322733 (NAP1L1 Antibody) at dilution 1/70, treated with fusion protein. (Original magnification: ×200)