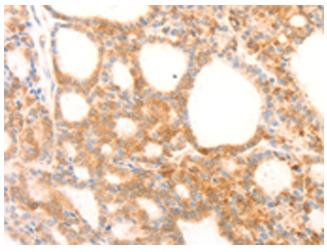

Immunohistochemistry of paraffin-embedded Human thyroid cancer tissue using TA322733 (NAP1L1 Antibody) at dilution 1/70 (Original magnification: ×200)

Immunohistochemistry of paraffin-embedded Human thyroid cancer tissue using TA322733 (NAP1L1 Antibody) at dilution 1/70, treated with fusion protein. (Original magnification: ×200)