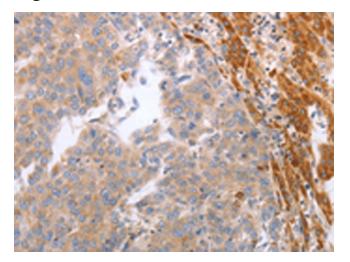

## **Product images:**

Immunohistochemistry of paraffin-embedded Human ovarian cancer tissue using TA322724 (NRTN Antibody) at dilution 1/60 (Original magnification: ×200)

Immunohistochemistry of paraffin-embedded Human ovarian cancer tissue using TA322724 (NRTN Antibody) at dilution 1/60, treated with synthetic peptide. (Original magnification: ×200)