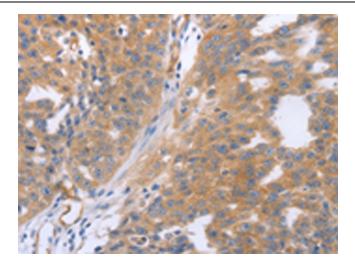

Immunohistochemistry of paraffin-embedded Human breast cancer tissue using TA322724 (NRTN Antibody) at dilution 1/60 (Original magnification: ×200)

Immunohistochemistry of paraffin-embedded Human breast cancer tissue using TA322724 (NRTN Antibody) at dilution 1/60, treated with synthetic peptide. (Original magnification: ×200)