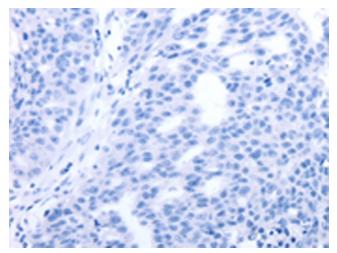

Immunohistochemistry of paraffin-embedded Human breast cancer tissue using TA322724 (NRTN Antibody) at dilution 1/60 (Original magnification: ×200)

Immunohistochemistry of paraffin-embedded Human breast cancer tissue using TA322724 (NRTN Antibody) at dilution 1/60, treated with synthetic peptide. (Original magnification: ×200)