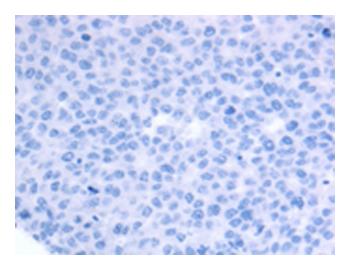

## **Product images:**

Immunohistochemistry of paraffin-embedded Human ovarian cancer tissue using TA322724 (NRTN Antibody) at dilution 1/60 (Original magnification: ×200)

Immunohistochemistry of paraffin-embedded Human ovarian cancer tissue using TA322724 (NRTN Antibody) at dilution 1/60, treated with synthetic peptide. (Original magnification: ×200)