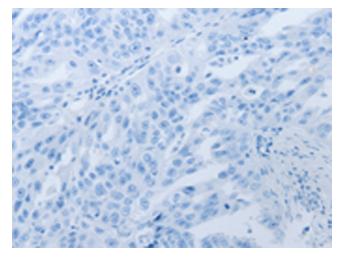

Immunohistochemistry of paraffin-embedded Human ovarian cancer tissue using [TA322576] (RHEB Antibody) at dilution 1/25 (Original magnification: ×200)

Immunohistochemistry of paraffin-embedded Human ovarian cancer tissue using [TA322576] (RHEB Antibody) at dilution 1/25, treated with synthetic peptide. (Original magnification: ×200)