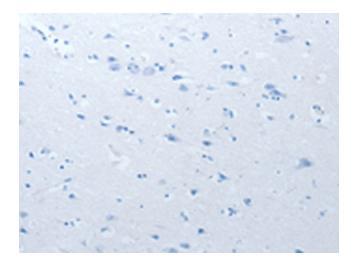

## **Product images:**

Immunohistochemistry of paraffin-embedded Human brain tissue using [TA322576] (RHEB Antibody) at dilution 1/25 (Original magnification: ×200)

Immunohistochemistry of paraffin-embedded Human brain tissue using [TA322576] (RHEB Antibody) at dilution 1/25, treated with synthetic peptide. (Original magnification: ×200)