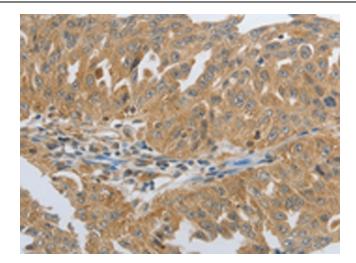

Immunohistochemistry of paraffin-embedded Human ovarian cancer tissue using [TA322576] (RHEB Antibody) at dilution 1/25 (Original magnification: ×200)

Immunohistochemistry of paraffin-embedded Human ovarian cancer tissue using [TA322576] (RHEB Antibody) at dilution 1/25, treated with synthetic peptide. (Original magnification: ×200)