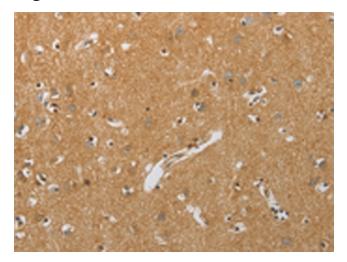

## **Product images:**

Immunohistochemistry of paraffin-embedded Human brain tissue using [TA322576] (RHEB Antibody) at dilution 1/25 (Original magnification: ×200)

Immunohistochemistry of paraffin-embedded Human brain tissue using [TA322576] (RHEB Antibody) at dilution 1/25, treated with synthetic peptide. (Original magnification: ×200)