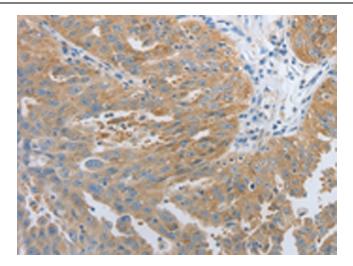

Immunohistochemistry of paraffin-embedded Human ovarian cancer tissue using [TA322575] (RHEB Antibody) at dilution 1/30 (Original magnification: ×200)

Immunohistochemistry of paraffin-embedded Human ovarian cancer tissue using [TA322575] (RHEB Antibody) at dilution 1/30, treated with synthetic peptide. (Original magnification: ×200)