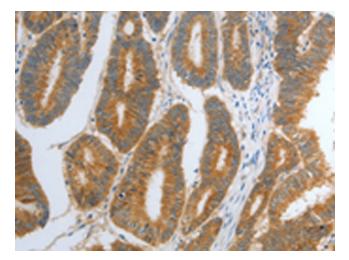

## **Product images:**

Immunohistochemistry of paraffin-embedded Human colon cancer tissue using [TA322575] (RHEB Antibody) at dilution 1/30 (Original magnification: ×200)

Immunohistochemistry of paraffin-embedded Human colon cancer tissue using [TA322575] (RHEB Antibody) at dilution 1/30, treated with synthetic peptide. (Original magnification: ×200)