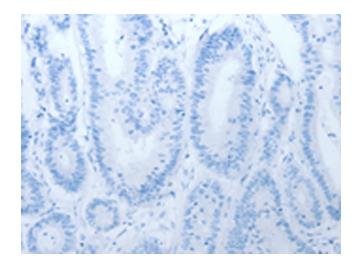

## **Product images:**

Immunohistochemistry of paraffin-embedded Human colon cancer tissue using [TA322575] (RHEB Antibody) at dilution 1/30 (Original magnification: ×200)

Immunohistochemistry of paraffin-embedded Human colon cancer tissue using [TA322575] (RHEB Antibody) at dilution 1/30, treated with synthetic peptide. (Original magnification: ×200)