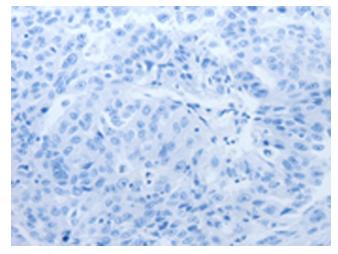

Immunohistochemistry of paraffin-embedded Human ovarian cancer tissue using [TA322575] (RHEB Antibody) at dilution 1/30 (Original magnification: ×200)

Immunohistochemistry of paraffin-embedded Human ovarian cancer tissue using [TA322575] (RHEB Antibody) at dilution 1/30, treated with synthetic peptide. (Original magnification: ×200)