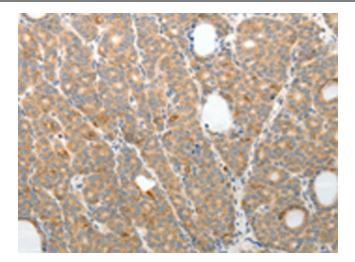

Immunohistochemistry of paraffin-embedded Human thyroid cancer tissue using [TA322441] (TEP1 Antibody) at dilution 1/50 (Original magnification: ×200)

Immunohistochemistry of paraffin-embedded Human thyroid cancer tissue using [TA322441] (TEP1 Antibody) at dilution 1/50, treated with synthetic peptide. (Original magnification: ×200)