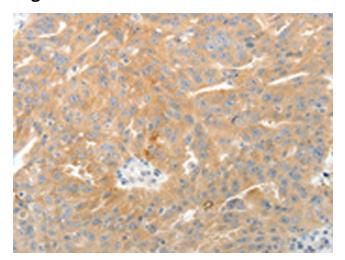

## **Product images:**

Immunohistochemistry of paraffin-embedded Human ovarian cancer tissue using [TA322441] (TEP1 Antibody) at dilution 1/50 (Original magnification: ×200)

Immunohistochemistry of paraffin-embedded Human ovarian cancer tissue using [TA322441] (TEP1 Antibody) at dilution 1/50, treated with synthetic peptide. (Original magnification: ×200)