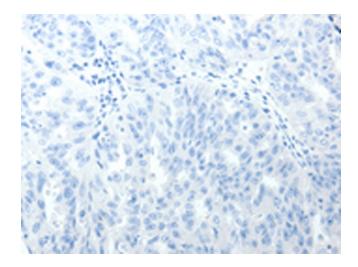

## **Product images:**

Immunohistochemistry of paraffin-embedded Human ovarian cancer tissue using [TA322441] (TEP1 Antibody) at dilution 1/50 (Original magnification: ×200)

Immunohistochemistry of paraffin-embedded Human ovarian cancer tissue using [TA322441] (TEP1 Antibody) at dilution 1/50, treated with synthetic peptide. (Original magnification: ×200)