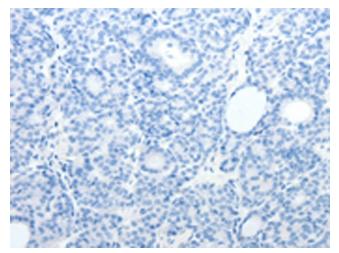

Immunohistochemistry of paraffin-embedded Human thyroid cancer tissue using [TA322441] (TEP1 Antibody) at dilution 1/50 (Original magnification: ×200)

Immunohistochemistry of paraffin-embedded Human thyroid cancer tissue using [TA322441] (TEP1 Antibody) at dilution 1/50, treated with synthetic peptide. (Original magnification: ×200)