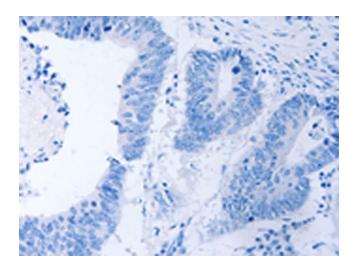

## **Product images:**

Immunohistochemistry of paraffin-embedded Human colon cancer tissue using TA322374 (SERP1 Antibody) at dilution 1/30 (Original magnification: ×200)

Immunohistochemistry of paraffin-embedded Human colon cancer tissue using TA322374 (SERP1 Antibody) at dilution 1/30, treated with fusion protein. (Original magnification: ×200)