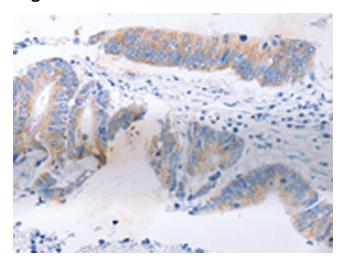

## **Product images:**

Immunohistochemistry of paraffin-embedded Human colon cancer tissue using TA322374 (SERP1 Antibody) at dilution 1/30 (Original magnification: ×200)

Immunohistochemistry of paraffin-embedded Human colon cancer tissue using TA322374 (SERP1 Antibody) at dilution 1/30, treated with fusion protein. (Original magnification: ×200)