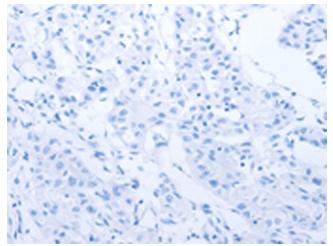

Immunohistochemistry of paraffin-embedded Human lung cancer tissue using TA322374 (SERP1 Antibody) at dilution 1/30 (Original magnification: ×200)

Immunohistochemistry of paraffin-embedded Human lung cancer tissue using TA322374 (SERP1 Antibody) at dilution 1/30, treated with fusion protein. (Original magnification: ×200)