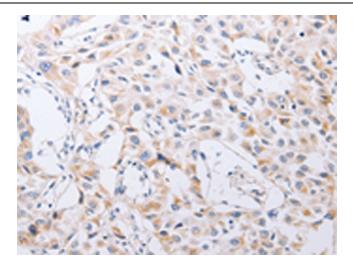

Immunohistochemistry of paraffin-embedded Human lung cancer tissue using TA322374 (SERP1 Antibody) at dilution 1/30 (Original magnification: ×200)

Immunohistochemistry of paraffin-embedded Human lung cancer tissue using TA322374 (SERP1 Antibody) at dilution 1/30, treated with fusion protein. (Original magnification: ×200)