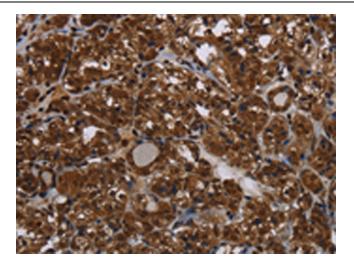

Immunohistochemistry of paraffin-embedded Human thyroid cancer tissue using [TA322347] (HDAC7 Antibody) at dilution 1/20 (Original magnification: ×200)

Immunohistochemistry of paraffin-embedded Human thyroid cancer tissue using [TA322347] (HDAC7 Antibody) at dilution 1/20, treated with synthetic peptide. (Original magnification: ×200)