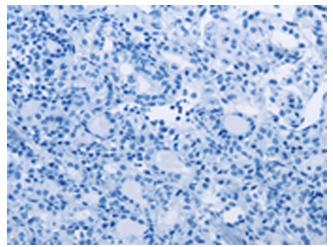

Immunohistochemistry of paraffin-embedded Human thyroid cancer tissue using [TA322347] (HDAC7 Antibody) at dilution 1/20 (Original magnification: ×200)

Immunohistochemistry of paraffin-embedded Human thyroid cancer tissue using [TA322347] (HDAC7 Antibody) at dilution 1/20, treated with synthetic peptide. (Original magnification: ×200)