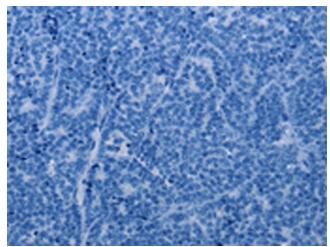

## **Product images:**

Immunohistochemistry of paraffin-embedded Human ovarian cancer tissue using [TA322347] (HDAC7 Antibody) at dilution 1/20 (Original magnification: ×200)

Immunohistochemistry of paraffin-embedded Human ovarian cancer tissue using [TA322347] (HDAC7 Antibody) at dilution 1/20, treated with synthetic peptide. (Original magnification: ×200)