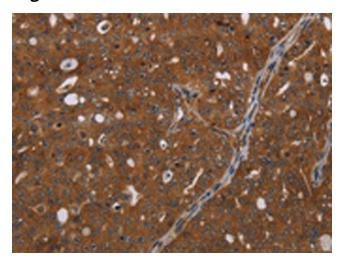

## **Product images:**

Immunohistochemistry of paraffin-embedded Human ovarian cancer tissue using [TA322347] (HDAC7 Antibody) at dilution 1/20 (Original magnification: ×200)

Immunohistochemistry of paraffin-embedded Human ovarian cancer tissue using [TA322347] (HDAC7 Antibody) at dilution 1/20, treated with synthetic peptide. (Original magnification: ×200)