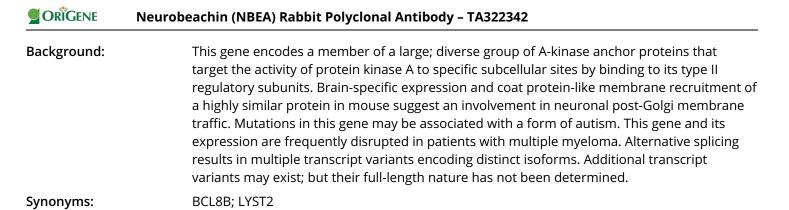

# **Product images:**

Immunohistochemistry of paraffin-embedded Human ovarian cancer tissue using TA322342 (NBEA Antibody) at dilution 1/60 (Original magnification: ×200)

Immunohistochemistry of paraffin-embedded Human ovarian cancer tissue using TA322342 (NBEA Antibody) at dilution 1/60, treated with synthetic peptide. (Original magnification: ×200)