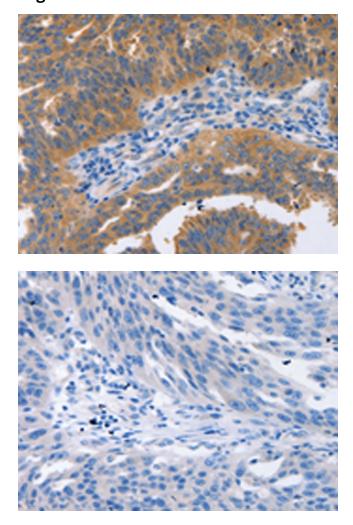

This product is to be used for laboratory only. Not for diagnostic or therapeutic use. ©2022 OriGene Technologies, Inc., 9620 Medical Center Drive, Ste 200, Rockville, MD 20850, US

Immunohistochemistry of paraffin-embedded Human cervical cancer tissue using TA322342 (NBEA Antibody) at dilution 1/60 (Original magnification: ×200)

Immunohistochemistry of paraffin-embedded Human cervical cancer tissue using TA322342 (NBEA Antibody) at dilution 1/60, treated with synthetic peptide. (Original magnification: ×200)

This product is to be used for laboratory only. Not for diagnostic or therapeutic use. ©2022 OriGene Technologies, Inc., 9620 Medical Center Drive, Ste 200, Rockville, MD 20850, US