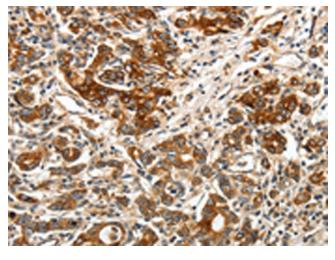

Immunohistochemistry of paraffin-embedded Human gastric cancer tissue using [TA322333] (BIRC6 Antibody) at dilution 1/40, treated with synthetic peptide. (Original magnification: ×200)