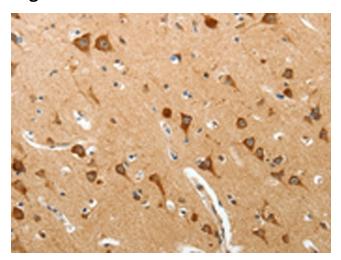

## **Product images:**

Immunohistochemistry of paraffin-embedded Human brain tissue using [TA322333] (BIRC6 Antibody) at dilution 1/40 (Original magnification: ×200)

Immunohistochemistry of paraffin-embedded Human brain tissue using [TA322333] (BIRC6 Antibody) at dilution 1/40, treated with synthetic peptide. (Original magnification: ×200)