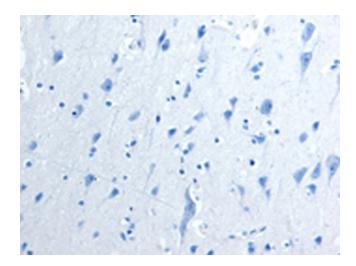

## **Product images:**

Immunohistochemistry of paraffin-embedded Human brain tissue using [TA322333] (BIRC6 Antibody) at dilution 1/40 (Original magnification: ×200)

Immunohistochemistry of paraffin-embedded Human brain tissue using [TA322333] (BIRC6 Antibody) at dilution 1/40, treated with synthetic peptide. (Original magnification: ×200)