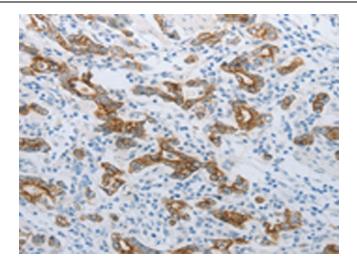

Immunohistochemistry of paraffin-embedded Human gastric cancer tissue using [TA322324] (TMEM8B Antibody) at dilution 1/15 (Original magnification: ×200)

Immunohistochemistry of paraffin-embedded Human gastric cancer tissue using [TA322324] (TMEM8B Antibody) at dilution 1/15, treated with synthetic peptide. (Original magnification: ×200)