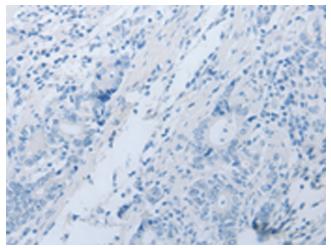

Immunohistochemistry of paraffin-embedded Human gastric cancer tissue using [TA322324] (TMEM8B Antibody) at dilution 1/15 (Original magnification: ×200)

Immunohistochemistry of paraffin-embedded Human gastric cancer tissue using [TA322324] (TMEM8B Antibody) at dilution 1/15, treated with synthetic peptide. (Original magnification: ×200)