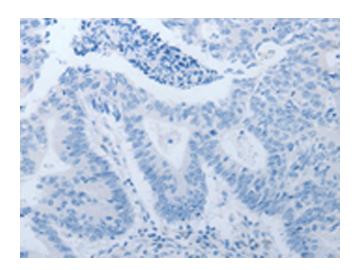

## **Product images:**

Immunohistochemistry of paraffin-embedded Human colon cancer tissue using [TA322324] (TMEM8B Antibody) at dilution 1/15 (Original magnification: ×200)

Immunohistochemistry of paraffin-embedded Human colon cancer tissue using [TA322324] (TMEM8B Antibody) at dilution 1/15, treated with synthetic peptide. (Original magnification: ×200)