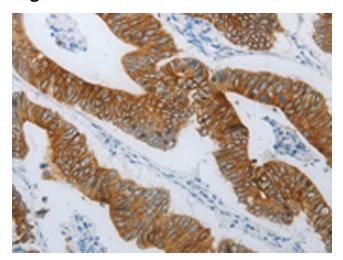

## **Product images:**

Immunohistochemistry of paraffin-embedded Human colon cancer tissue using [TA322324] (TMEM8B Antibody) at dilution 1/15 (Original magnification: ×200)

Immunohistochemistry of paraffin-embedded Human colon cancer tissue using [TA322324] (TMEM8B Antibody) at dilution 1/15, treated with synthetic peptide. (Original magnification: ×200)