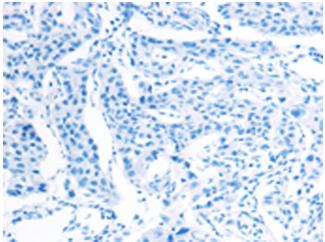

Immunohistochemistry of paraffin-embedded Human lung cancer tissue using [TA322293] (ABCF3 Antibody) at dilution 1/30 (Original magnification: ×200)

Immunohistochemistry of paraffin-embedded Human lung cancer tissue using [TA322293] (ABCF3 Antibody) at dilution 1/30, treated with fusion protein. (Original magnification: ×200)