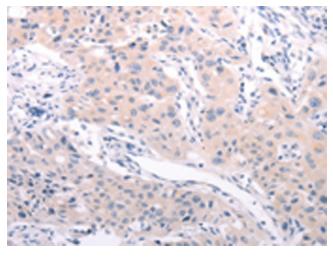

Immunohistochemistry of paraffin-embedded Human lung cancer tissue using [TA322293] (ABCF3 Antibody) at dilution 1/30 (Original magnification: ×200)

Immunohistochemistry of paraffin-embedded Human lung cancer tissue using [TA322293] (ABCF3 Antibody) at dilution 1/30, treated with fusion protein. (Original magnification: ×200)