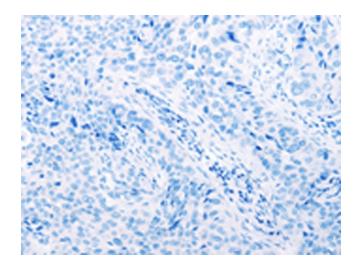

## **Product images:**

Immunohistochemistry of paraffin-embedded Human cervical cancer tissue using [TA322293] (ABCF3 Antibody) at dilution 1/30 (Original magnification: ×200)

Immunohistochemistry of paraffin-embedded Human cervical cancer tissue using [TA322293] (ABCF3 Antibody) at dilution 1/30, treated with fusion protein. (Original magnification: ×200)