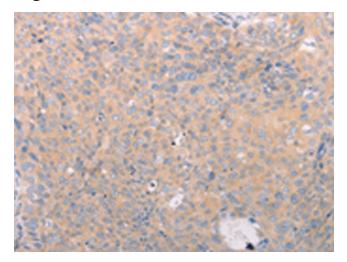

## **Product images:**

Immunohistochemistry of paraffin-embedded Human cervical cancer tissue using [TA322293] (ABCF3 Antibody) at dilution 1/30 (Original magnification: ×200)

Immunohistochemistry of paraffin-embedded Human cervical cancer tissue using [TA322293] (ABCF3 Antibody) at dilution 1/30, treated with fusion protein. (Original magnification: ×200)