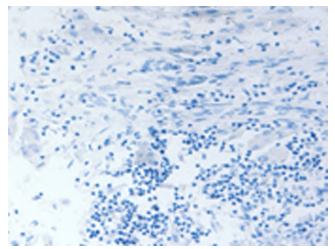

Immunohistochemistry of paraffin-embedded Human liver cancer tissue using [TA322235] (SLC15A2 Antibody) at dilution 1/30 (Original magnification: ×200)

Immunohistochemistry of paraffin-embedded Human liver cancer tissue using [TA322235] (SLC15A2 Antibody) at dilution 1/30, treated with synthetic peptide. (Original magnification: ×200)