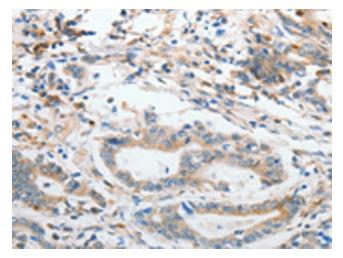

## **Product images:**

Immunohistochemistry of paraffin-embedded Human gasrtic cancer tissue using [TA322235] (SLC15A2 Antibody) at dilution 1/30 (Original magnification: ×200)

Immunohistochemistry of paraffin-embedded Human gasrtic cancer tissue using [TA322235] (SLC15A2 Antibody) at dilution 1/30, treated with synthetic peptide. (Original magnification: ×200)