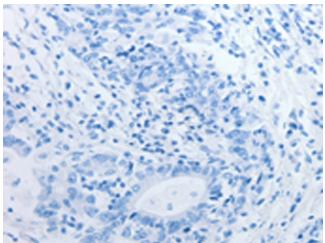

## **Product images:**

Immunohistochemistry of paraffin-embedded Human gasrtic cancer tissue using [TA322235] (SLC15A2 Antibody) at dilution 1/30 (Original magnification: ×200)

Immunohistochemistry of paraffin-embedded Human gasrtic cancer tissue using [TA322235] (SLC15A2 Antibody) at dilution 1/30, treated with synthetic peptide. (Original magnification: ×200)