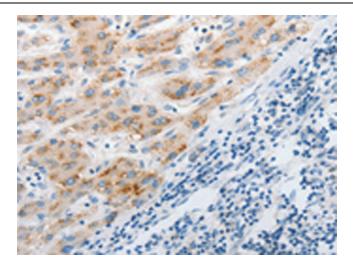

Immunohistochemistry of paraffin-embedded Human liver cancer tissue using [TA322235] (SLC15A2 Antibody) at dilution 1/30 (Original magnification: ×200)

Immunohistochemistry of paraffin-embedded Human liver cancer tissue using [TA322235] (SLC15A2 Antibody) at dilution 1/30, treated with synthetic peptide. (Original magnification: ×200)