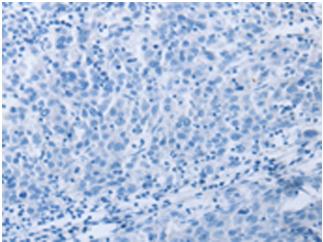

Immunohistochemistry of paraffin-embedded Human liver cancer tissue using TA322188 (NEUROG2 Antibody) at dilution 1/15 (Original magnification: ×200)

Immunohistochemistry of paraffin-embedded Human liver cancer tissue using TA322188 (NEUROG2 Antibody) at dilution 1/15, treated with synthetic peptide. (Original magnification: ×200)