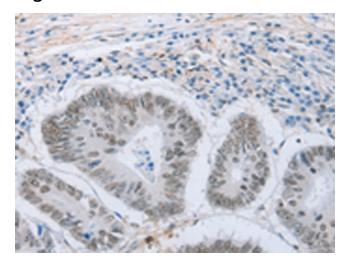

## **Product images:**

Immunohistochemistry of paraffin-embedded Human colon cancer tissue using TA322188 (NEUROG2 Antibody) at dilution 1/15 (Original magnification: ×200)

Immunohistochemistry of paraffin-embedded Human colon cancer tissue using TA322188 (NEUROG2 Antibody) at dilution 1/15, treated with synthetic peptide. (Original magnification: ×200)