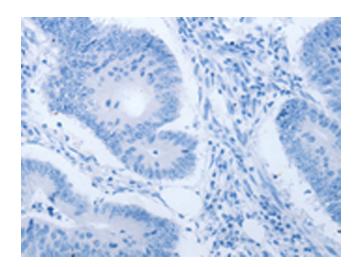

## **Product images:**

Immunohistochemistry of paraffin-embedded Human colon cancer tissue using TA322188 (NEUROG2 Antibody) at dilution 1/15 (Original magnification: ×200)

Immunohistochemistry of paraffin-embedded Human colon cancer tissue using TA322188 (NEUROG2 Antibody) at dilution 1/15, treated with synthetic peptide. (Original magnification: ×200)