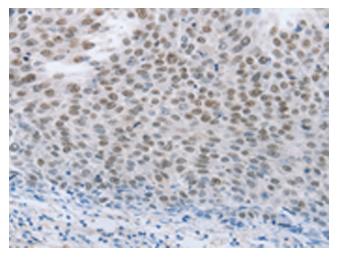

Immunohistochemistry of paraffin-embedded Human liver cancer tissue using TA322188 (NEUROG2 Antibody) at dilution 1/15 (Original magnification: ×200)

Immunohistochemistry of paraffin-embedded Human liver cancer tissue using TA322188 (NEUROG2 Antibody) at dilution 1/15, treated with synthetic peptide. (Original magnification: ×200)