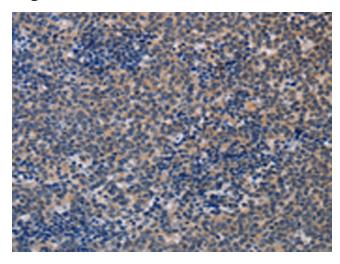

## **Product images:**

Immunohistochemistry of paraffin-embedded Human lymphoma tissue using TA322186 (ALG12 Antibody) at dilution 1/20 (Original magnification: ×200)

Immunohistochemistry of paraffin-embedded Human lymphoma tissue using TA322186 (ALG12 Antibody) at dilution 1/20, treated with fusion protein. (Original magnification: ×200)