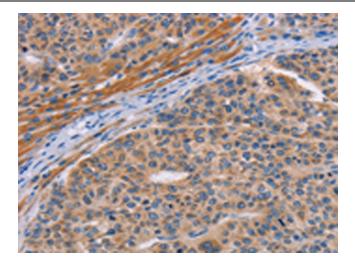

Immunohistochemistry of paraffin-embedded Human liver cancer tissue using TA322186 (ALG12 Antibody) at dilution 1/20 (Original magnification: ×200)

Immunohistochemistry of paraffin-embedded Human liver cancer tissue using TA322186 (ALG12 Antibody) at dilution 1/20, treated with fusion protein. (Original magnification: ×200)