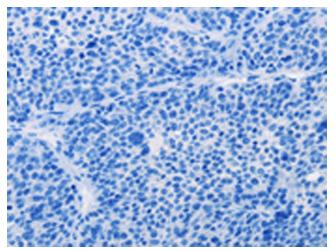

Immunohistochemistry of paraffin-embedded Human liver cancer tissue using TA322186 (ALG12 Antibody) at dilution 1/20 (Original magnification: ×200)

Immunohistochemistry of paraffin-embedded Human liver cancer tissue using TA322186 (ALG12 Antibody) at dilution 1/20, treated with fusion protein. (Original magnification: ×200)