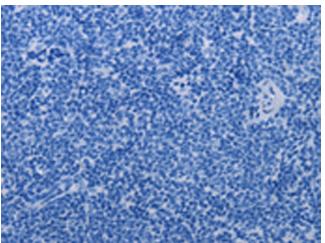

## **Product images:**

Immunohistochemistry of paraffin-embedded Human lymphoma tissue using TA322186 (ALG12 Antibody) at dilution 1/20 (Original magnification: ×200)

Immunohistochemistry of paraffin-embedded Human lymphoma tissue using TA322186 (ALG12 Antibody) at dilution 1/20, treated with fusion protein. (Original magnification: ×200)