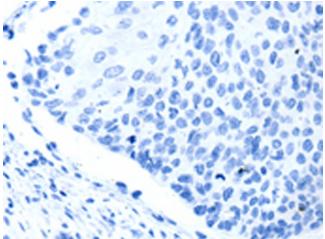

Immunohistochemistry of paraffin-embedded Human cervical cancer tissue using [TA322163] (SLC2A11 Antibody) at dilution 1/140 (Original magnification: ×200)

Immunohistochemistry of paraffin-embedded Human cervical cancer tissue using [TA322163] (SLC2A11 Antibody) at dilution 1/140, treated with synthetic peptide. (Original magnification: ×200)