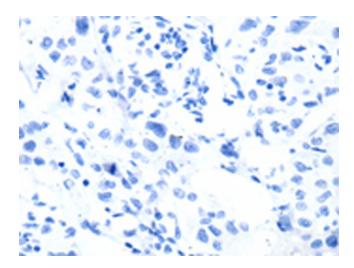

## **Product images:**

Immunohistochemistry of paraffin-embedded Human lung cancer tissue using [TA322163] (SLC2A11 Antibody) at dilution 1/140 (Original magnification: ×200)

Immunohistochemistry of paraffin-embedded Human lung cancer tissue using [TA322163] (SLC2A11 Antibody) at dilution 1/140, treated with synthetic peptide. (Original magnification: ×200)