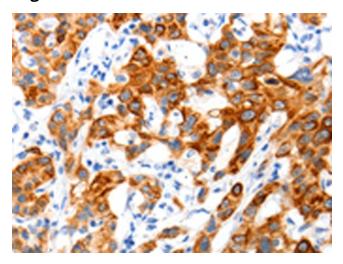

## **Product images:**

Immunohistochemistry of paraffin-embedded Human lung cancer tissue using [TA322163] (SLC2A11 Antibody) at dilution 1/140 (Original magnification: ×200)

Immunohistochemistry of paraffin-embedded Human lung cancer tissue using [TA322163] (SLC2A11 Antibody) at dilution 1/140, treated with synthetic peptide. (Original magnification: ×200)