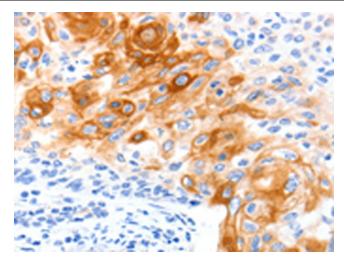

Immunohistochemistry of paraffin-embedded Human cervical cancer tissue using [TA322163] (SLC2A11 Antibody) at dilution 1/140 (Original magnification: ×200)

Immunohistochemistry of paraffin-embedded Human cervical cancer tissue using [TA322163] (SLC2A11 Antibody) at dilution 1/140, treated with synthetic peptide. (Original magnification: ×200)