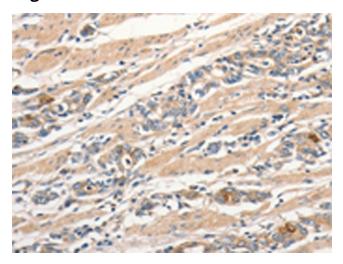

## **Product images:**

Immunohistochemistry of paraffin-embedded Human gasrtic cancer tissue using [TA322147] (SLC41A2 Antibody) at dilution 1/30 (Original magnification: ×200)

Immunohistochemistry of paraffin-embedded Human gasrtic cancer tissue using [TA322147] (SLC41A2 Antibody) at dilution 1/30, treated with synthetic peptide. (Original magnification: ×200)