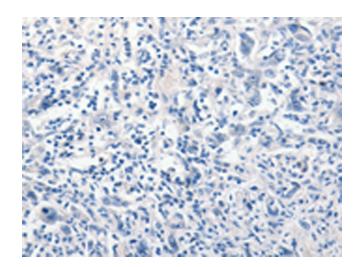

## **Product images:**

Immunohistochemistry of paraffin-embedded Human gasrtic cancer tissue using [TA322147] (SLC41A2 Antibody) at dilution 1/30 (Original magnification: ×200)

Immunohistochemistry of paraffin-embedded Human gasrtic cancer tissue using [TA322147] (SLC41A2 Antibody) at dilution 1/30, treated with synthetic peptide. (Original magnification: ×200)