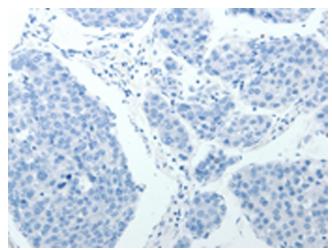

## **Product images:**

Immunohistochemistry of paraffin-embedded Human liver cancer tissue using [TA322139] (RETNLB Antibody) at dilution 1/20 (Original magnification: ×200)

Immunohistochemistry of paraffin-embedded Human liver cancer tissue using [TA322139] (RETNLB Antibody) at dilution 1/20, treated with fusion protein. (Original magnification: ×200)