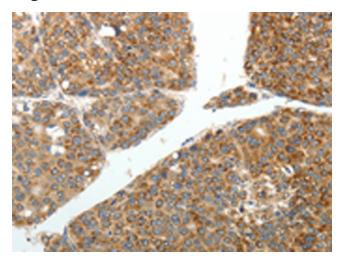

## **Product images:**

Immunohistochemistry of paraffin-embedded Human liver cancer tissue using [TA322139] (RETNLB Antibody) at dilution 1/20 (Original magnification: ×200)

Immunohistochemistry of paraffin-embedded Human liver cancer tissue using [TA322139] (RETNLB Antibody) at dilution 1/20, treated with fusion protein. (Original magnification: ×200)