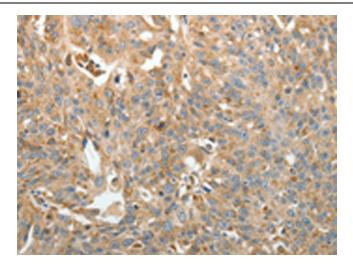

Immunohistochemistry of paraffin-embedded Human ovarian cancer tissue using [TA322139] (RETNLB Antibody) at dilution 1/20 (Original magnification: ×200)

Immunohistochemistry of paraffin-embedded Human ovarian cancer tissue using [TA322139] (RETNLB Antibody) at dilution 1/20, treated with fusion protein. (Original magnification: ×200)