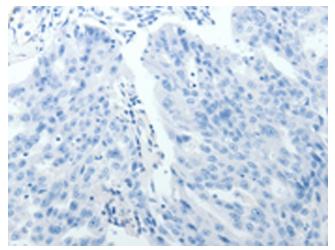

Immunohistochemistry of paraffin-embedded Human ovarian cancer tissue using [TA322139] (RETNLB Antibody) at dilution 1/20 (Original magnification: ×200)

Immunohistochemistry of paraffin-embedded Human ovarian cancer tissue using [TA322139] (RETNLB Antibody) at dilution 1/20, treated with fusion protein. (Original magnification: ×200)