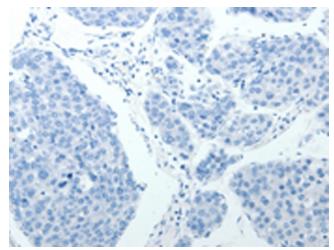

## **Product images:**

Immunohistochemistry of paraffin-embedded Human liver cancer tissue using TA322139 (RETNLB Antibody) at dilution 1/20 (Original magnification: ×200)

Immunohistochemistry of paraffin-embedded Human liver cancer tissue using TA322139 (RETNLB Antibody) at dilution 1/20, treated with fusion protein. (Original magnification: ×200)