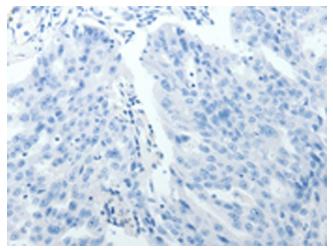

Immunohistochemistry of paraffin-embedded Human ovarian cancer tissue using TA322139 (RETNLB Antibody) at dilution 1/20 (Original magnification: ×200)

Immunohistochemistry of paraffin-embedded Human ovarian cancer tissue using TA322139 (RETNLB Antibody) at dilution 1/20, treated with fusion protein. (Original magnification: ×200)