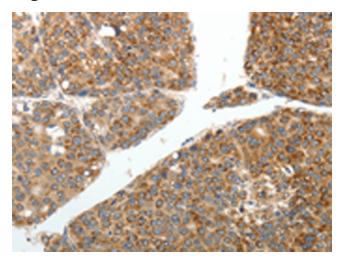

## **Product images:**

Immunohistochemistry of paraffin-embedded Human liver cancer tissue using TA322139 (RETNLB Antibody) at dilution 1/20 (Original magnification: ×200)

Immunohistochemistry of paraffin-embedded Human liver cancer tissue using TA322139 (RETNLB Antibody) at dilution 1/20, treated with fusion protein. (Original magnification: ×200)