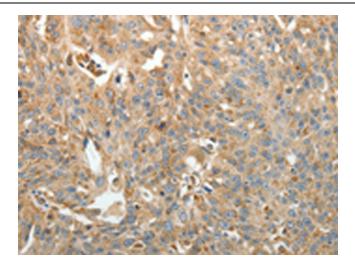

Immunohistochemistry of paraffin-embedded Human ovarian cancer tissue using TA322139 (RETNLB Antibody) at dilution 1/20 (Original magnification: ×200)

Immunohistochemistry of paraffin-embedded Human ovarian cancer tissue using TA322139 (RETNLB Antibody) at dilution 1/20, treated with fusion protein. (Original magnification: ×200)