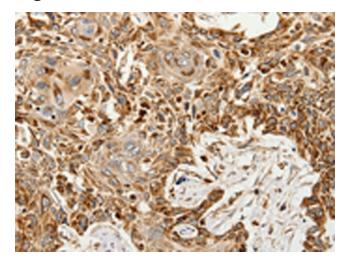

## **Product images:**

Immunohistochemistry of paraffin-embedded Human esophagus cancer tissue using [TA322136] (SLC9A7 Antibody) at dilution 1/60 (Original magnification: ×200)

Immunohistochemistry of paraffin-embedded Human esophagus cancer tissue using [TA322136] (SLC9A7 Antibody) at dilution 1/60, treated with synthetic peptide. (Original magnification: ×200)