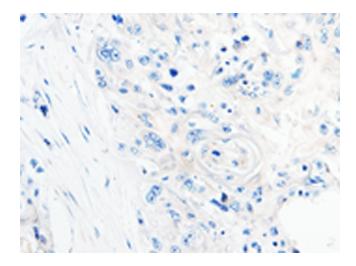

## **Product images:**

Immunohistochemistry of paraffin-embedded Human esophagus cancer tissue using [TA322136] (SLC9A7 Antibody) at dilution 1/60 (Original magnification: ×200)

Immunohistochemistry of paraffin-embedded Human esophagus cancer tissue using [TA322136] (SLC9A7 Antibody) at dilution 1/60, treated with synthetic peptide. (Original magnification: ×200)