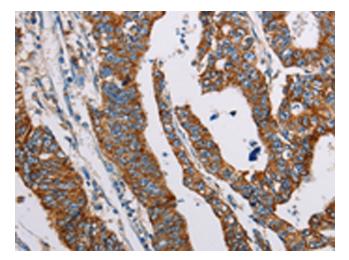

## **Product images:**

Immunohistochemistry of paraffin-embedded Human gasrtic cancer tissue using TA322121 (ALG2 Antibody) at dilution 1/35 (Original magnification: ×200)

Immunohistochemistry of paraffin-embedded Human gasrtic cancer tissue using TA322121 (ALG2 Antibody) at dilution 1/35, treated with fusion protein. (Original magnification: ×200)