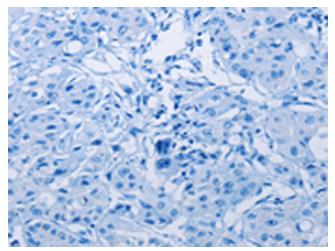

Immunohistochemistry of paraffin-embedded Human lung cancer tissue using TA322121 (ALG2 Antibody) at dilution 1/35 (Original magnification: ×200)

Immunohistochemistry of paraffin-embedded Human lung cancer tissue using TA322121 (ALG2 Antibody) at dilution 1/35, treated with fusion protein. (Original magnification: ×200)