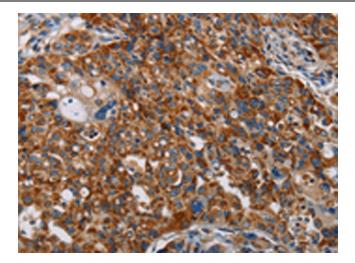

Immunohistochemistry of paraffin-embedded Human lung cancer tissue using TA322121 (ALG2 Antibody) at dilution 1/35 (Original magnification: ×200)

Immunohistochemistry of paraffin-embedded Human lung cancer tissue using TA322121 (ALG2 Antibody) at dilution 1/35, treated with fusion protein. (Original magnification: ×200)