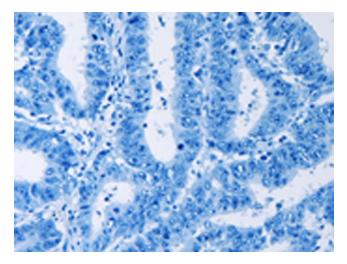

## **Product images:**

Immunohistochemistry of paraffin-embedded Human gasrtic cancer tissue using TA322121 (ALG2 Antibody) at dilution 1/35 (Original magnification: ×200)

Immunohistochemistry of paraffin-embedded Human gasrtic cancer tissue using TA322121 (ALG2 Antibody) at dilution 1/35, treated with fusion protein. (Original magnification: ×200)