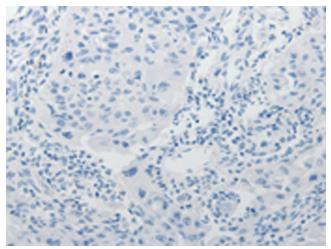

Immunohistochemistry of paraffin-embedded Human lung cancer tissue using TA322042 (ADHFE1 Antibody) at dilution 1/25 (Original magnification: ×200)

Immunohistochemistry of paraffin-embedded Human lung cancer tissue using TA322042 (ADHFE1 Antibody) at dilution 1/25, treated with synthetic peptide. (Original magnification: ×200)