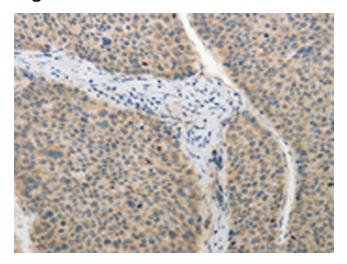

## **Product images:**

Immunohistochemistry of paraffin-embedded Human liver cancer tissue using TA322042 (ADHFE1 Antibody) at dilution 1/25 (Original magnification: ×200)

Immunohistochemistry of paraffin-embedded Human liver cancer tissue using TA322042 (ADHFE1 Antibody) at dilution 1/25, treated with synthetic peptide. (Original magnification: ×200)