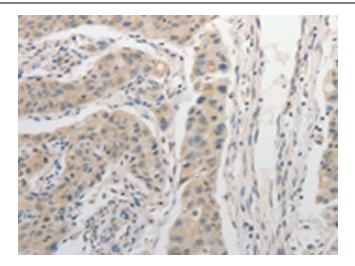

Immunohistochemistry of paraffin-embedded Human lung cancer tissue using TA322042 (ADHFE1 Antibody) at dilution 1/25 (Original magnification: ×200)

Immunohistochemistry of paraffin-embedded Human lung cancer tissue using TA322042 (ADHFE1 Antibody) at dilution 1/25, treated with synthetic peptide. (Original magnification: ×200)