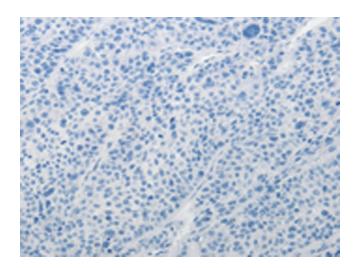

## **Product images:**

Immunohistochemistry of paraffin-embedded Human liver cancer tissue using TA322042 (ADHFE1 Antibody) at dilution 1/25 (Original magnification: ×200)

Immunohistochemistry of paraffin-embedded Human liver cancer tissue using TA322042 (ADHFE1 Antibody) at dilution 1/25, treated with synthetic peptide. (Original magnification: ×200)