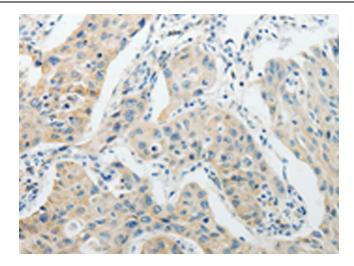

Immunohistochemistry of paraffin-embedded Human lung cancer tissue using [TA322023] (AGBL1 Antibody) at dilution 1/15 (Original magnification: ×200)

Immunohistochemistry of paraffin-embedded Human lung cancer tissue using [TA322023] (AGBL1 Antibody) at dilution 1/15, treated with synthetic peptide. (Original magnification: ×200)