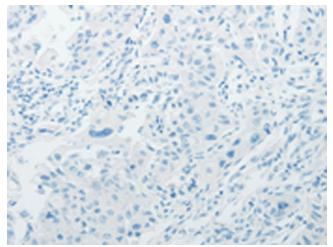

Immunohistochemistry of paraffin-embedded Human lung cancer tissue using [TA322023] (AGBL1 Antibody) at dilution 1/15 (Original magnification: ×200)

Immunohistochemistry of paraffin-embedded Human lung cancer tissue using [TA322023] (AGBL1 Antibody) at dilution 1/15, treated with synthetic peptide. (Original magnification: ×200)