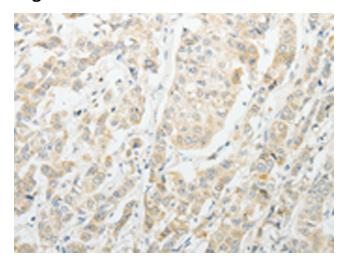

## **Product images:**

Immunohistochemistry of paraffin-embedded Human breast cancer tissue using [TA322023] (AGBL1 Antibody) at dilution 1/15 (Original magnification: ×200)

Immunohistochemistry of paraffin-embedded Human breast cancer tissue using [TA322023] (AGBL1 Antibody) at dilution 1/15, treated with synthetic peptide. (Original magnification: ×200)