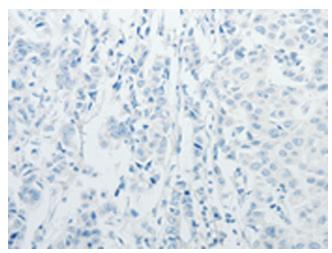

## **Product images:**

Immunohistochemistry of paraffin-embedded Human breast cancer tissue using [TA322023] (AGBL1 Antibody) at dilution 1/15 (Original magnification: ×200)

Immunohistochemistry of paraffin-embedded Human breast cancer tissue using [TA322023] (AGBL1 Antibody) at dilution 1/15, treated with synthetic peptide. (Original magnification: ×200)