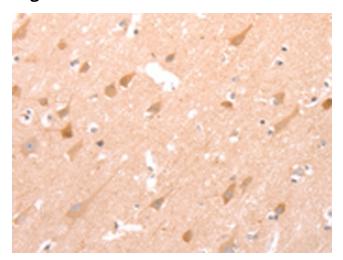

## **Product images:**

Immunohistochemistry of paraffin-embedded Human brain tissue using [TA321989] (STRA8 Antibody) at dilution 1/25 (Original magnification: ×200)

Immunohistochemistry of paraffin-embedded Human brain tissue using [TA321989] (STRA8 Antibody) at dilution 1/25, treated with synthetic peptide. (Original magnification: ×200)