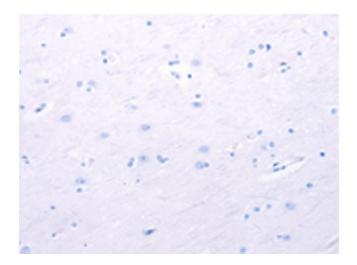

## **Product images:**

Immunohistochemistry of paraffin-embedded Human brain tissue using [TA321989] (STRA8 Antibody) at dilution 1/25 (Original magnification: ×200)

Immunohistochemistry of paraffin-embedded Human brain tissue using [TA321989] (STRA8 Antibody) at dilution 1/25, treated with synthetic peptide. (Original magnification: ×200)