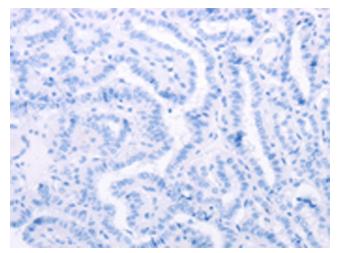

Immunohistochemistry of paraffin-embedded Human thyroid cancer tissue using [TA321989] (STRA8 Antibody) at dilution 1/25 (Original magnification: ×200)

Immunohistochemistry of paraffin-embedded Human thyroid cancer tissue using [TA321989] (STRA8 Antibody) at dilution 1/25, treated with synthetic peptide. (Original magnification: ×200)