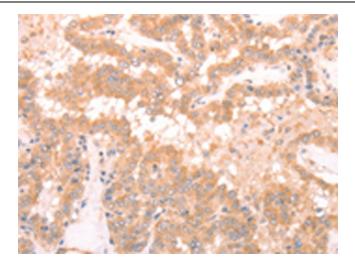

Immunohistochemistry of paraffin-embedded Human thyroid cancer tissue using [TA321989] (STRA8 Antibody) at dilution 1/25 (Original magnification: ×200)

Immunohistochemistry of paraffin-embedded Human thyroid cancer tissue using [TA321989] (STRA8 Antibody) at dilution 1/25, treated with synthetic peptide. (Original magnification: ×200)