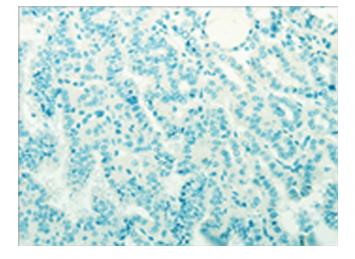

Immunohistochemistry of paraffin-embedded Human lung cancer tissue using [TA321974] (FOXR2 Antibody) at dilution 1/25 (Original magnification: ×200)

Immunohistochemistry of paraffin-embedded Human lung cancer tissue using [TA321974] (FOXR2 Antibody) at dilution 1/25, treated with fusion protein. (Original magnification: ×200)