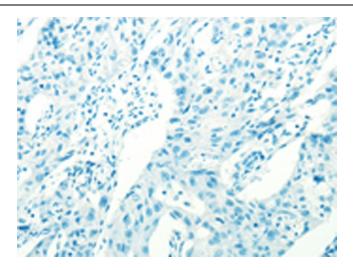

Immunohistochemistry of paraffin-embedded Human lung cancer tissue using [TA321974] (FOXR2 Antibody) at dilution 1/25 (Original magnification: ×200)

Immunohistochemistry of paraffin-embedded Human lung cancer tissue using [TA321974] (FOXR2 Antibody) at dilution 1/25, treated with fusion protein. (Original magnification: ×200)