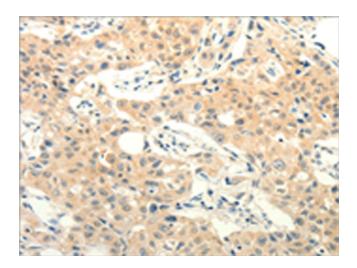

Immunohistochemistry of paraffin-embedded Human lung cancer tissue using [TA321974] (FOXR2 Antibody) at dilution 1/25 (Original magnification: ×200)

Immunohistochemistry of paraffin-embedded Human lung cancer tissue using [TA321974] (FOXR2 Antibody) at dilution 1/25, treated with fusion protein. (Original magnification: ×200)