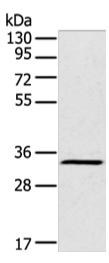

## **Product images:**

Gel: 8%SDS-PAGE Lysate: 40 μg Lane: Raji cell

Primary antibody: [TA321974] (FOXR2 Antibody)

at dilution 1/200

Secondary antibody: Goat anti rabbit IgG at

1/8000 dilution

Exposure time: 2 minutes