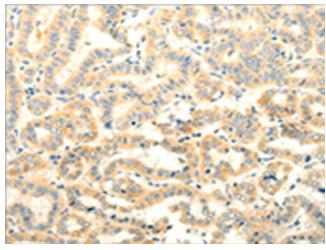

Immunohistochemistry of paraffin-embedded Human thyroid cancer tissue using [TA321974] (FOXR2 Antibody) at dilution 1/25 (Original magnification: ×200)

Immunohistochemistry of paraffin-embedded Human thyroid cancer tissue using [TA321974] (FOXR2 Antibody) at dilution 1/25, treated with fusion protein. (Original magnification: ×200)