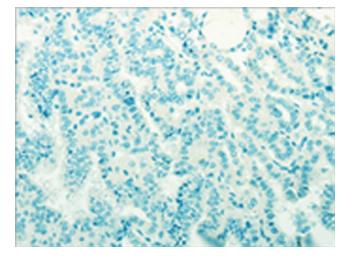

Immunohistochemistry of paraffin-embedded Human lung cancer tissue using TA321974 (FOXR2 Antibody) at dilution 1/25 (Original magnification: ×200)

Immunohistochemistry of paraffin-embedded Human lung cancer tissue using TA321974 (FOXR2 Antibody) at dilution 1/25, treated with fusion protein. (Original magnification: ×200)