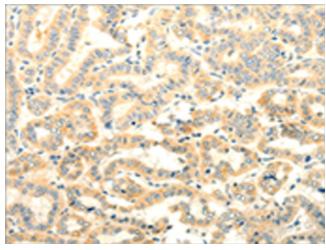

Immunohistochemistry of paraffin-embedded Human thyroid cancer tissue using TA321974 (FOXR2 Antibody) at dilution 1/25 (Original magnification: ×200)

Immunohistochemistry of paraffin-embedded Human thyroid cancer tissue using TA321974 (FOXR2 Antibody) at dilution 1/25, treated with fusion protein. (Original magnification: ×200)