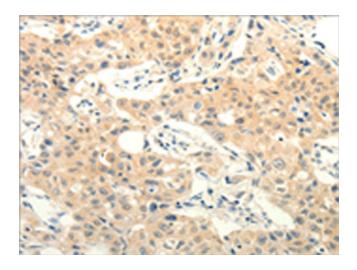

Immunohistochemistry of paraffin-embedded Human lung cancer tissue using TA321974 (FOXR2 Antibody) at dilution 1/25 (Original magnification: ×200)

Immunohistochemistry of paraffin-embedded Human lung cancer tissue using TA321974 (FOXR2 Antibody) at dilution 1/25, treated with fusion protein. (Original magnification: ×200)