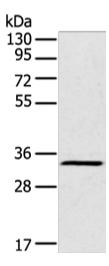

## **Product images:**

Gel: 8%SDS-PAGE Lysate: 40 µg Lane: Raji cell Primary antibody: TA321974 (FOXR2 Antibody) at

dilution 1/200

Secondary antibody: Goat anti rabbit IgG at

1/8000 dilution

Exposure time: 2 minutes