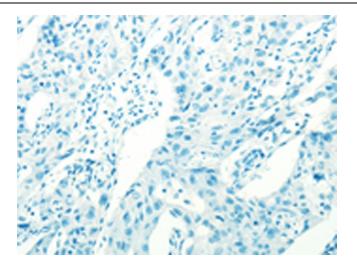

Immunohistochemistry of paraffin-embedded Human lung cancer tissue using TA321974 (FOXR2 Antibody) at dilution 1/25 (Original magnification: ×200)

Immunohistochemistry of paraffin-embedded Human lung cancer tissue using TA321974 (FOXR2 Antibody) at dilution 1/25, treated with fusion protein. (Original magnification: ×200)