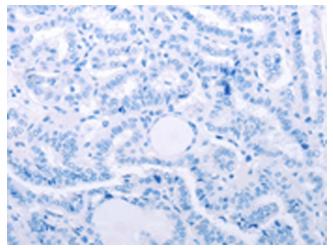

Immunohistochemistry of paraffin-embedded Human thyroid cancer tissue using TA321913 (SPATA16 Antibody) at dilution 1/40 (Original magnification: ×200)

Immunohistochemistry of paraffin-embedded Human thyroid cancer tissue using TA321913 (SPATA16 Antibody) at dilution 1/40, treated with fusion protein. (Original magnification: ×200)