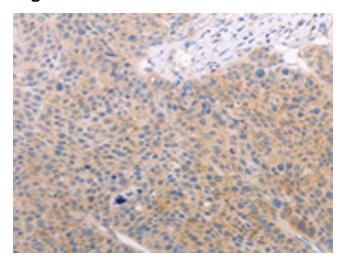

## **Product images:**

Immunohistochemistry of paraffin-embedded Human liver cancer tissue using TA321913 (SPATA16 Antibody) at dilution 1/40 (Original magnification: ×200)

Immunohistochemistry of paraffin-embedded Human liver cancer tissue using TA321913 (SPATA16 Antibody) at dilution 1/40, treated with fusion protein. (Original magnification: ×200)