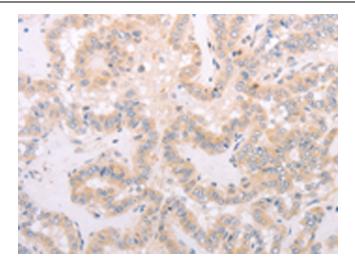

Immunohistochemistry of paraffin-embedded Human thyroid cancer tissue using TA321913 (SPATA16 Antibody) at dilution 1/40 (Original magnification: ×200)

Immunohistochemistry of paraffin-embedded Human thyroid cancer tissue using TA321913 (SPATA16 Antibody) at dilution 1/40, treated with fusion protein. (Original magnification: ×200)