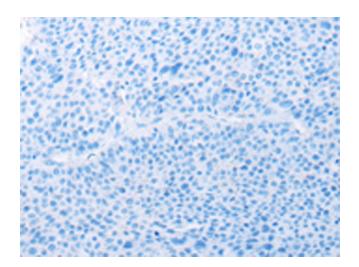

## **Product images:**

Immunohistochemistry of paraffin-embedded Human liver cancer tissue using TA321913 (SPATA16 Antibody) at dilution 1/40 (Original magnification: ×200)

Immunohistochemistry of paraffin-embedded Human liver cancer tissue using TA321913 (SPATA16 Antibody) at dilution 1/40, treated with fusion protein. (Original magnification: ×200)