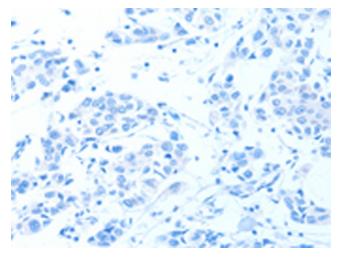

Immunohistochemistry of paraffin-embedded Human breast cancer tissue using [TA321909] (ACTL8 Antibody) at dilution 1/15 (Original magnification: ×200)

Immunohistochemistry of paraffin-embedded Human breast cancer tissue using [TA321909] (ACTL8 Antibody) at dilution 1/15, treated with fusion protein. (Original magnification: ×200)