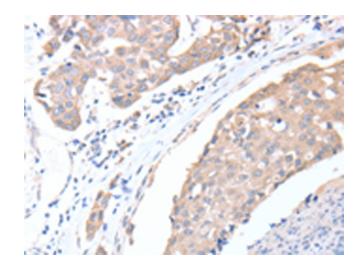

Immunohistochemistry of paraffin-embedded Human breast cancer tissue using [TA321909] (ACTL8 Antibody) at dilution 1/15 (Original magnification: ×200)

Immunohistochemistry of paraffin-embedded Human breast cancer tissue using [TA321909] (ACTL8 Antibody) at dilution 1/15, treated with fusion protein. (Original magnification: ×200)