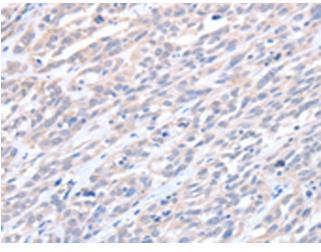

Immunohistochemistry of paraffin-embedded Human esophagus cancer tissue using [TA321909] (ACTL8 Antibody) at dilution 1/15 (Original magnification: ×200)

Immunohistochemistry of paraffin-embedded Human esophagus cancer tissue using [TA321909] (ACTL8 Antibody) at dilution 1/15, treated with fusion protein. (Original magnification: ×200)