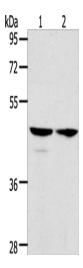

## **Product images:**

Gel: 10%SDS-PAGE Lysate: 40 µg Lane 1-2: Hela cells A549 cells Primary antibody: [TA321909] (ACTL8 Antibody) at dilution 1/350 Secondary antibody: Goat anti rabbit IgG at 1/8000 dilution Exposure time: 5 seconds