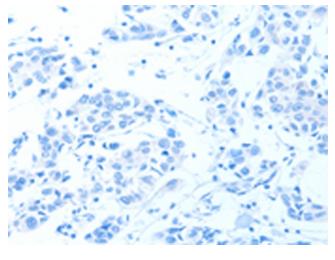

Exposure time: 5 seconds

Immunohistochemistry of paraffin-embedded Human breast cancer tissue using TA321909 (ACTL8 Antibody) at dilution 1/15 (Original magnification: ×200)

Immunohistochemistry of paraffin-embedded Human breast cancer tissue using TA321909 (ACTL8 Antibody) at dilution 1/15, treated with fusion protein. (Original magnification: ×200)