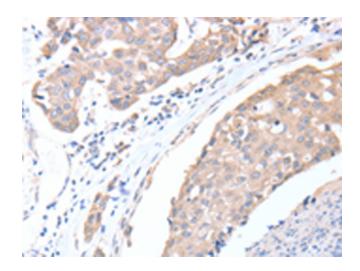

Exposure time: 5 seconds

Immunohistochemistry of paraffin-embedded Human breast cancer tissue using TA321909 (ACTL8 Antibody) at dilution 1/15 (Original magnification: ×200)

Immunohistochemistry of paraffin-embedded Human breast cancer tissue using TA321909 (ACTL8 Antibody) at dilution 1/15, treated with fusion protein. (Original magnification: ×200)