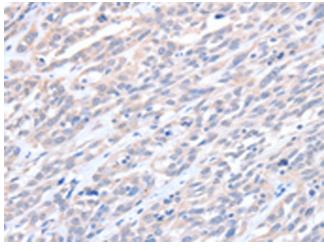

Immunohistochemistry of paraffin-embedded Human esophagus cancer tissue using TA321909 (ACTL8 Antibody) at dilution 1/15 (Original magnification: ×200)

Immunohistochemistry of paraffin-embedded Human esophagus cancer tissue using TA321909 (ACTL8 Antibody) at dilution 1/15, treated with fusion protein. (Original magnification: ×200)