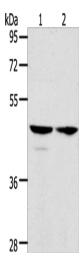

## **Product images:**

Gel: 10%SDS-PAGE Lysate: 40 µg Lane 1-2: Hela cells A549 cells

Primary antibody: TA321909 (ACTL8 Antibody) at

dilution 1/350

Secondary antibody: Goat anti rabbit IgG at

1/8000 dilution

Exposure time: 5 seconds

Immunohistochemistry of paraffin-embedded Human breast cancer tissue using TA321909 (ACTL8 Antibody) at dilution 1/15 (Original magnification: ×200)

Immunohistochemistry of paraffin-embedded Human breast cancer tissue using TA321909 (ACTL8 Antibody) at dilution 1/15, treated with fusion protein. (Original magnification: ×200)