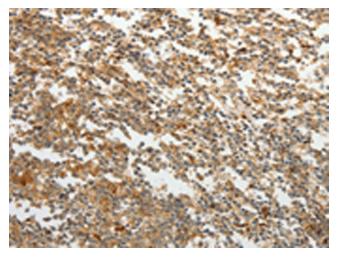

Immunohistochemistry of paraffin-embedded Human tonsil tissue using [TA321886] (TMSB10 Antibody) at dilution 1/15 (Original magnification: ×200)

Immunohistochemistry of paraffin-embedded Human tonsil tissue using [TA321886] (TMSB10 Antibody) at dilution 1/15, treated with synthetic peptide. (Original magnification: ×200)