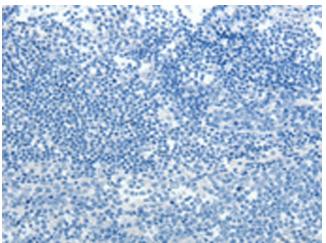

Immunohistochemistry of paraffin-embedded Human tonsil tissue using [TA321886] (TMSB10 Antibody) at dilution 1/15 (Original magnification: ×200)

Immunohistochemistry of paraffin-embedded Human tonsil tissue using [TA321886] (TMSB10 Antibody) at dilution 1/15, treated with synthetic peptide. (Original magnification: ×200)