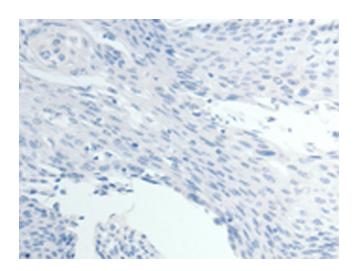

## **Product images:**

Immunohistochemistry of paraffin-embedded Human cervical cancer tissue using [TA321886] (TMSB10 Antibody) at dilution 1/15 (Original magnification: ×200)

Immunohistochemistry of paraffin-embedded Human cervical cancer tissue using [TA321886] (TMSB10 Antibody) at dilution 1/15, treated with synthetic peptide. (Original magnification: ×200)