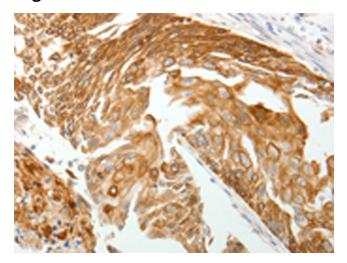

## **Product images:**

Immunohistochemistry of paraffin-embedded Human cervical cancer tissue using [TA321886] (TMSB10 Antibody) at dilution 1/15 (Original magnification: ×200)

Immunohistochemistry of paraffin-embedded Human cervical cancer tissue using [TA321886] (TMSB10 Antibody) at dilution 1/15, treated with synthetic peptide. (Original magnification: ×200)